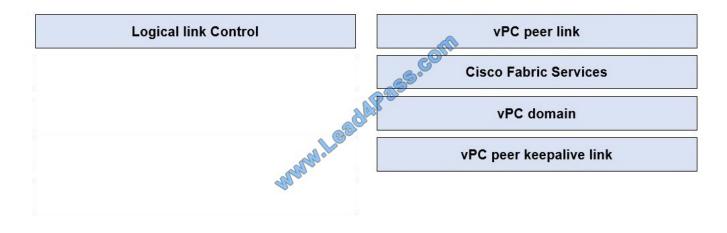

### **QUESTION 4**

Drag and drop the VPC components on the left to the correct descriptions on the right. Not all options are used.

Select and Place:

Correct Answer: