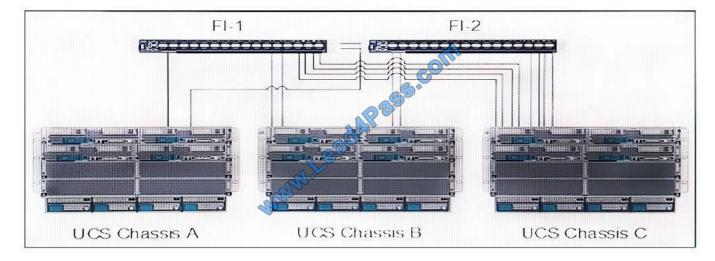

### **QUESTION 1**

Refer to the exhibit.

A four-link chassis discovery policy is configured in Cisco UCS Manager. Which component s are discovered when the chassis components connect to the fabric interconnects?

- A. UCS Chassis B and UCS Chassis C
- B. UCS Chassis C
- C. UCS Chassis B
- D. UCS Chassis A, UCS Chassis B, and UCS Chassis C
- Correct Answer: B