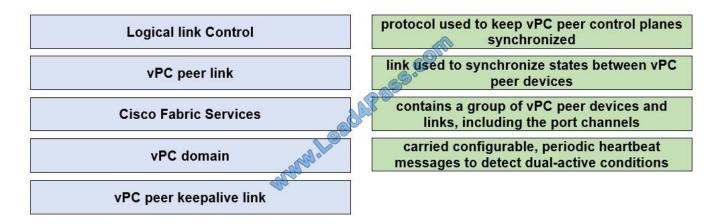

### **QUESTION 4**

Drag and drop the VPC components on the left to the correct descriptions on the right. Not all options are used.

Select and Place:

Correct Answer: