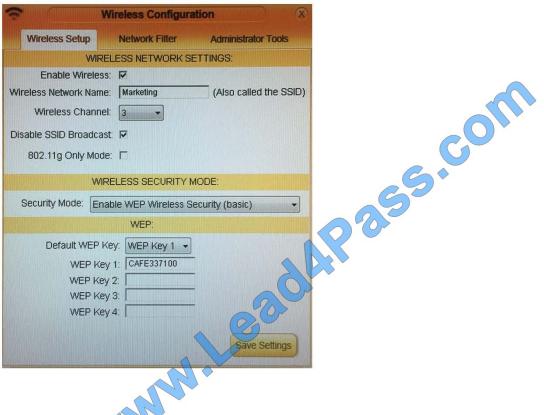

#### **QUESTION 1**

Ann, a local librarian, has had a previously used wireless access point donated to her. She has instructed you to configure this new wireless access point for her public library. Ann plans to allow anyone to connect to the access point without having to ask her configuration information. Additionally, Ann knows that her neighbors have wireless networks and wants to ensure that her network does not interfered with the other networks. Ann has provided you with the following information.

Wireless Name: Library New Router Password: Secure\$1 Instructions: Select the Public Library in the diagram to configure the wireless network. Once the wireless network tabs are configured, select the save button. When you have completed simulation, please select the Done button to submit.