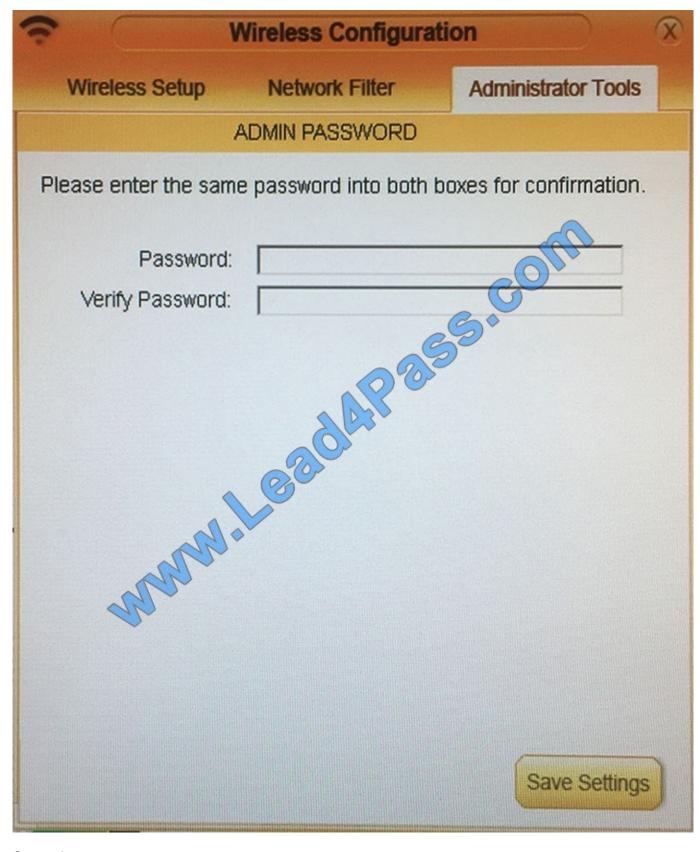

#### **QUESTION 1**

Ann, a local librarian, has had a previously used wireless access point donated to her. She has instructed you to configure this new wireless access point for her public library. Ann plans to allow anyone to connect to the access point without having to ask her configuration information. Additionally, Ann knows that her neighbors have wireless networks and wants to ensure that her network does not interfered with the other networks. Ann has provided you with the following information.

Wireless Name: Library New Router Password: Secure\$1 Instructions: Select the Public Library in the diagram to configure the wireless network. Once the wireless network tabs are configured, select the save button. When you have completed simulation, please select the Done button to submit.