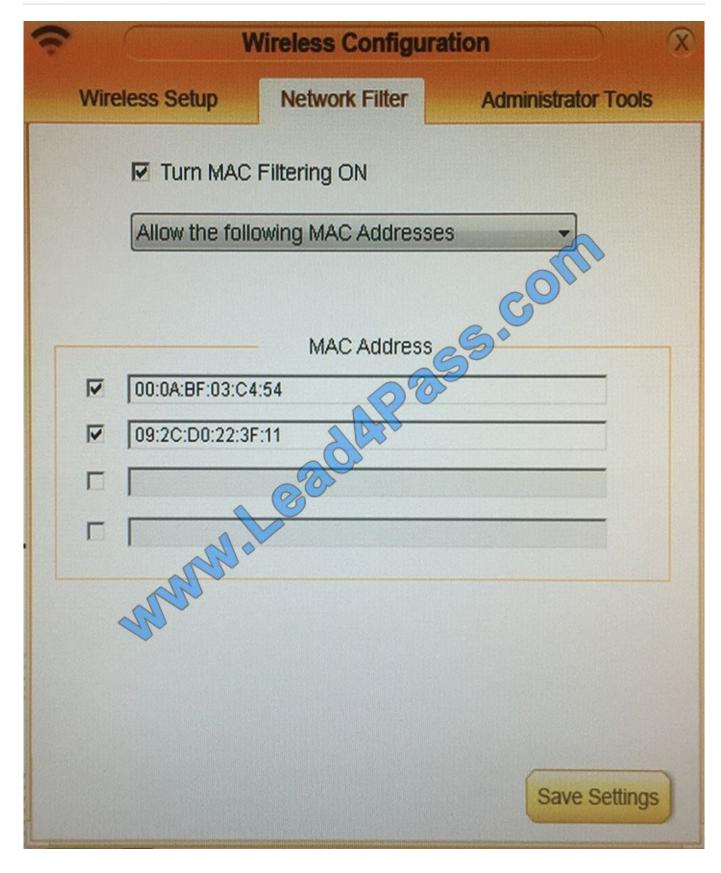

#### **QUESTION 1**

Ann, a local librarian, has had a previously used wireless access point donated to her. She has instructed you to configure this new wireless access point for her public library. Ann plans to allow anyone to connect to the access point without having to ask her configuration information. Additionally, Ann knows that her neighbors have wireless networks and wants to ensure that her network does not interfered with the other networks. Ann has provided you with the following information.

Wireless Name: Library New Router Password: Secure\$1 Instructions: Select the Public Library in the diagram to configure the wireless network. Once the wireless network tabs are configured, select the save button. When you have completed simulation, please select the Done button to submit.