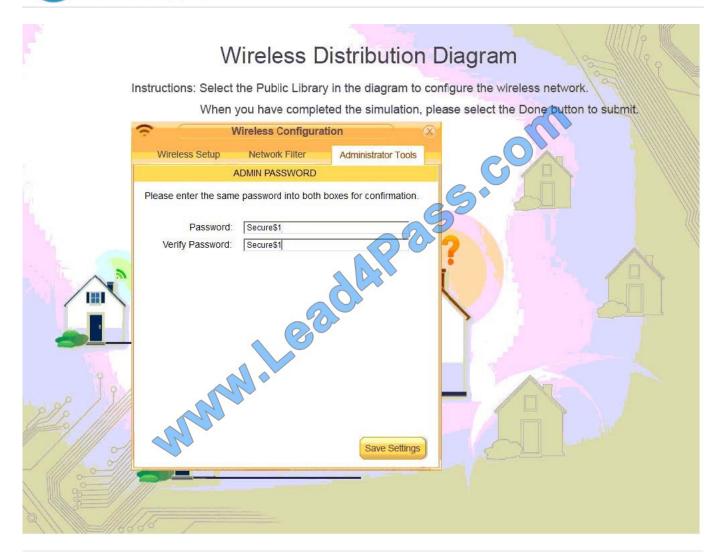

#### **QUESTION 1**

Ann, a local librarian, has had a previously used wireless access point donated to her. She has instructed you to configure this new wireless access point for her public library. Ann plans to allow anyone to connect to the access point without having to ask her configuration information. Additionally, Ann knows that her neighbors have wireless networks and wants to ensure that her network does not interfered with the other networks. Ann has provided you with the following information.

Wireless Name: Library New Router Password: Secure\$1 Instructions: Select the Public Library in the diagram to configure the wireless network. Once the wireless network tabs are configured, select the save button. When you have completed simulation, please select the Done button to submit.