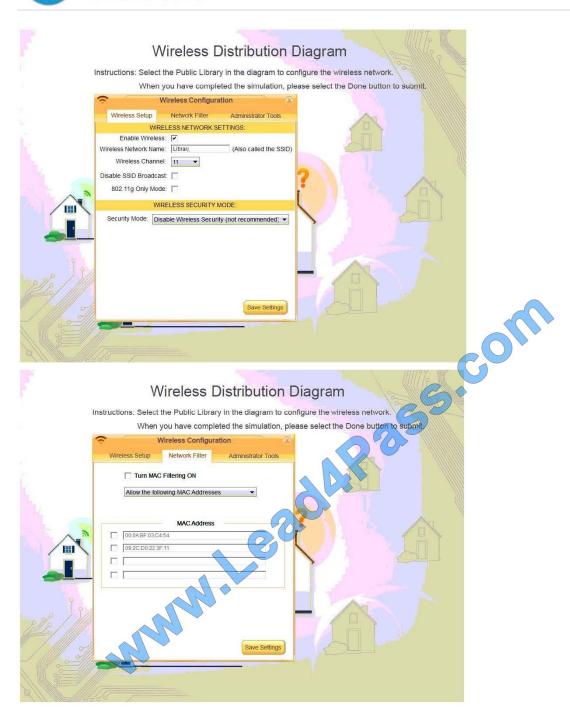

#### **QUESTION 1**

Ann, a local librarian, has had a previously used wireless access point donated to her. She has instructed you to configure this new wireless access point for her public library. Ann plans to allow anyone to connect to the access point without having to ask her configuration information. Additionally, Ann knows that her neighbors have wireless networks and wants to ensure that her network does not interfered with the other networks. Ann has provided you with the following information.

Wireless Name: Library New Router Password: Secure\$1 Instructions: Select the Public Library in the diagram to configure the wireless network. Once the wireless network tabs are configured, select the save button. When you have completed simulation, please select the Done button to submit.