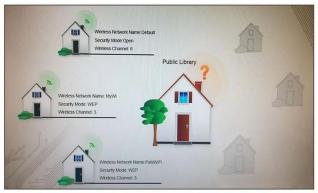

#### **QUESTION 1**

Ann, a local librarian, has had a previously used wireless access point donated to her. She has instructed you to configure this new wireless access point for her public library. Ann plans to allow anyone to connect to the access point without having to ask her configuration information. Additionally, Ann knows that her neighbors have wireless networks and wants to ensure that her network does not interfered with the other networks. Ann has provided you with the following information.

Wireless Name: Library New Router Password: Secure\$1 Instructions: Select the Public Library in the diagram to configure the wireless network. Once the wireless network tabs are configured, select the save button. When you have completed simulation, please select the Done button to submit.