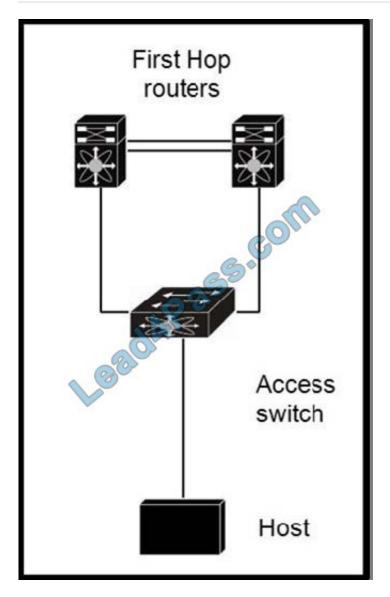

#### **QUESTION 3**

Refer to the exhibit. Which two features can enable high availability for first-hop Layer 3 redundancy? (Choose two.)

- A. VPC
- B. IGMP V2
- C. VRRP
- D. PIM
- E. HSRP

Correct Answer: CE