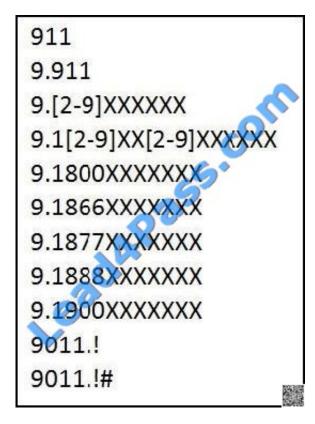

#### **QUESTION 1**

Refer to the Exhibit.

To reach an external number, a user first dials a 9. Which route pattern will be matched if a user dials the toll-free number 18005550123?

- A. 911
- B. 9.[2-9]XXXXXX
- C. 9.1[2-9]XX[2-9]XXXXXX
- D. 9.1800XXXXXXX
- E. 9.1866XXXXXXX
- F. 9.11877XXXXXXX
- G. 9.1888XXXXXXX
- H. 9.1900XXXXXXX
- I. 9011!

Correct Answer: D

: only D included with correct toll free number 1800XXXXXXX