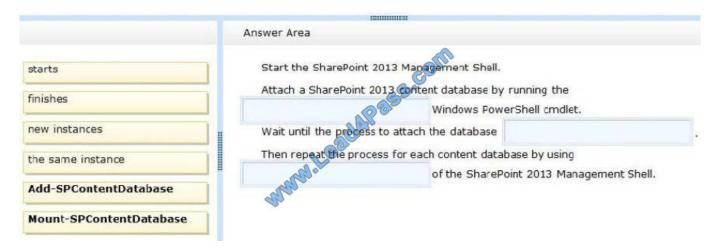

#### **QUESTION 3**

You are preparing to upgrade from a SharePoint 2010 environment to a SharePoint 2013 environment.

The SharePoint 2010 environment includes a large number of content databases. You restore backups of the content databases to the Microsoft SQL Server instance in the SharePoint 2013 environment.

You need to upgrade all content databases and minimize monitoring requirements.

What should you do? (To answer, drag the appropriate terms to the correct location or locations in the answer area. Each term may be used once, more than once, or not at all. You may need to drag the split bar between panes or scroll to view content.)