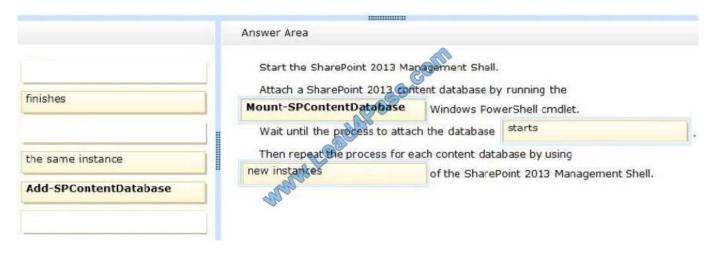

#### **QUESTION 3**

You are preparing to upgrade from a SharePoint 2010 environment to a SharePoint 2013 environment.

The SharePoint 2010 environment includes a large number of content databases. You restore backups of the content databases to the Microsoft SQL Server instance in the SharePoint 2013 environment.

You need to upgrade all content databases and minimize monitoring requirements.

What should you do? (To answer, drag the appropriate terms to the correct location or locations in the answer area. Each term may be used once, more than once, or not at all. You may need to drag the split bar between panes or scroll to view content.)