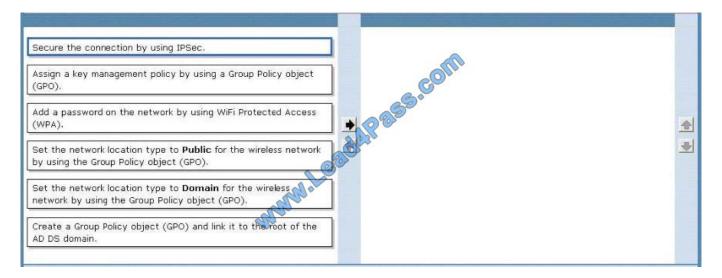

#### **QUESTION 1**

A company has client computers in an Active Directory Domain Services (AD DS) environment. You deploy a new wireless access point (WAP). Third-party security software

controls access to the wireless network.

Users are able to connect to the wireless network and access the Internet but are unable to access the company\\'s file servers.

You need to enable users to connect to the file servers by using the wireless network.

Which two actions should you perform in sequence? (To answer, move the appropriate actions from the list of actions to the answer area and arrange them in the correct order.)

#### Select and Place: