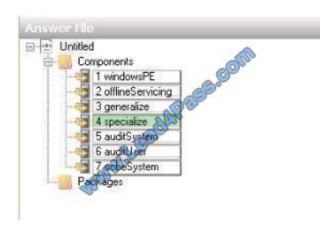

To which configuration pass should you add the MAK?

Correct Answer:

2021 Latest lead4pass 70-686 PDF and VCE dumps Download

70-686 PDF Dumps

70-686 Exam Questions

70-686 Braindumps

To Read the Whole Q&As, please purchase the Complete Version from Our website.