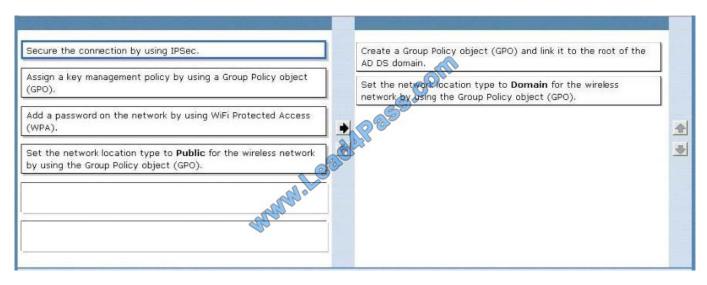

#### **QUESTION 1**

A company has client computers in an Active Directory Domain Services (AD DS) environment. You deploy a new wireless access point (WAP). Third-party security software

controls access to the wireless network.

Users are able to connect to the wireless network and access the Internet but are unable to access the company\\'s file servers.

You need to enable users to connect to the file servers by using the wireless network.

Which two actions should you perform in sequence? (To answer, move the appropriate actions from the list of actions to the answer area and arrange them in the correct order.)

#### Correct Answer: