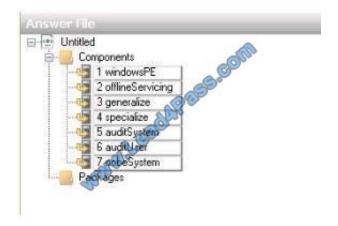

#### **QUESTION 5**

You are designing a Windows 7 deployment image.

You plan to install Windows 7 Enterprise with a Multiple Activation Key (MAK).

You need to add the MAK to the configuration pass by using an answer file.

To which configuration pass should you add the MAK?

Correct Answer:

2021 Latest lead4pass 70-686 PDF and VCE dumps Download

70-686 PDF Dumps

70-686 Exam Questions

70-686 Braindumps

To Read the Whole Q&As, please purchase the Complete Version from Our website.