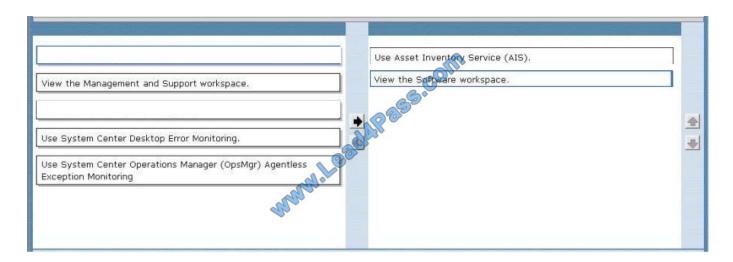

and AppHelp messages. The flowchart in Figure illustrates the steps required while using the Compatibility Administrator to create your compatibility fixes, compatibility modes, and AppHelp messages. http://sourcedaddy.com/windows-7/using-the-compatibility-administrator.html

#### **QUESTION 4**

You upgrade all of an organization\\'s client computers to Windows 7.

After the upgrade, a specific legacy application does not function correctly.

You need to generate a list of all the computers that have the legacy application installed.

Which two actions should you perform? (To answer, move the appropriate action from the list of actions to the answer area and arrange them in the correct order.)

Select and Place:



Correct Answer:

2021 Latest lead4pass 70-686 PDF and VCE dumps Download



#### **QUESTION 5**

You are designing a Windows 7 deployment image.

You plan to install Windows 7 Enterprise with a Multiple Activation Key (MAK).

You need to add the MAK to the configuration pass by using an answer file.

To which configuration pass should you add the MAK?



Correct Answer:



2021 Latest lead4pass 70-686 PDF and VCE dumps Download



70-686 PDF Dumps

70-686 Exam Questions

70-686 Braindumps



To Read the Whole Q&As, please purchase the Complete Version from Our website.

## Try our product!

100% Guaranteed Success

100% Money Back Guarantee

365 Days Free Update

**Instant Download After Purchase** 

24x7 Customer Support

Average 99.9% Success Rate

More than 800,000 Satisfied Customers Worldwide

Multi-Platform capabilities - Windows, Mac, Android, iPhone, iPo