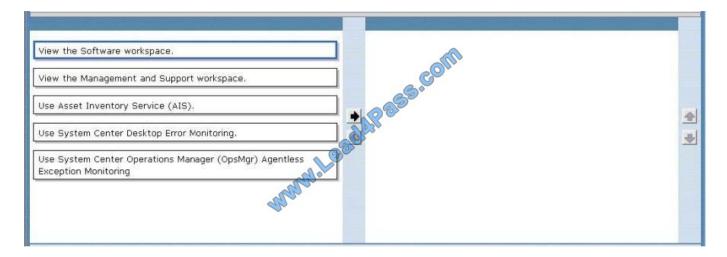

#### **QUESTION 2**

You are updating the corporate image to add drivers to support a new device. You need to meet company requirements for updating images.

#### Select and Place:

Which two actions should you perform in sequence? (To answer, move the appropriate actions from the list of actions to the answer area and arrange them in the correct order.)