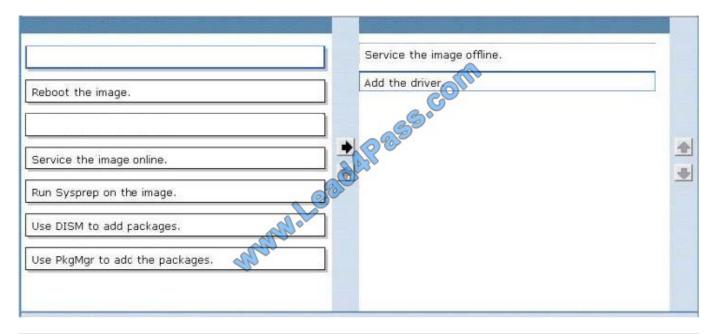

#### **QUESTION 2**

You are updating the corporate image to add drivers to support a new device. You need to meet company requirements for updating images.

#### Select and Place:

Which two actions should you perform in sequence? (To answer, move the appropriate actions from the list of actions to the answer area and arrange them in the correct order.)

#### Correct Answer: