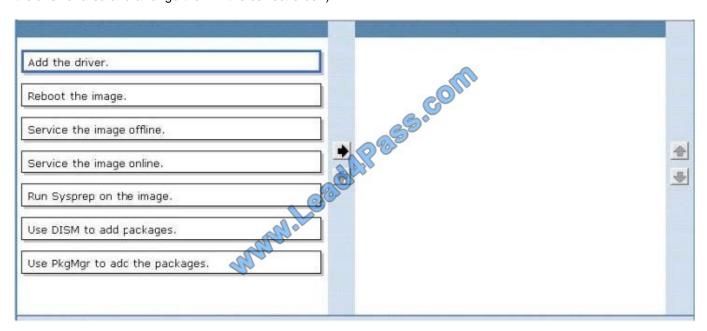

#### **QUESTION 2**

You are updating the corporate image to add drivers to support a new device. You need to meet company requirements for updating images.

#### Select and Place:

Which two actions should you perform in sequence? (To answer, move the appropriate actions from the list of actions to the answer area and arrange them in the correct order.)