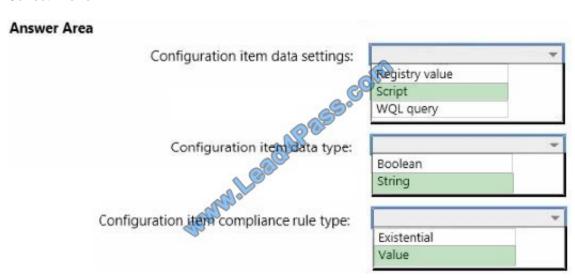

## **QUESTION 3**

You need to create a configuration item that will evaluate the compliance of the Configuration Manager client cache size. Which settings should you configure? To answer, select the appropriate options in the answer area.

# Configuration item data settings: Registry value Script WQL query Configuration item data type: Boolean String Configuration item compliance rule type: Existential Value

Correct Answer: