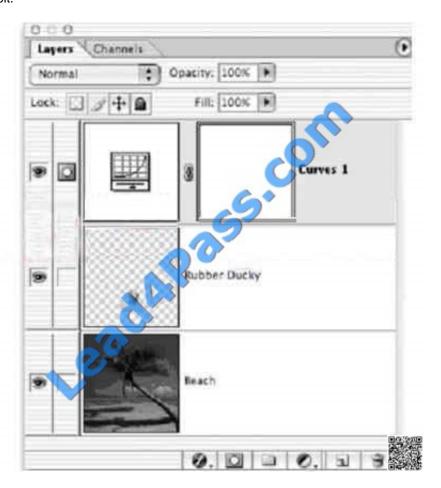

#### **QUESTION 5**

Exhibit.

You have created acurves adjustment layer that you only want applied to the Rubber ducky layer. You notice that the adjustment layer darkens the entire composition. What should you do?

- A. put the beach layer above the adjustment layer
- B. create a clipping mask with the Rubber Ducky layer
- C. put the Rubber Ducky layer above the adjustment layer
- D. create a layer set with the adjustment and Rubber Duckylaers