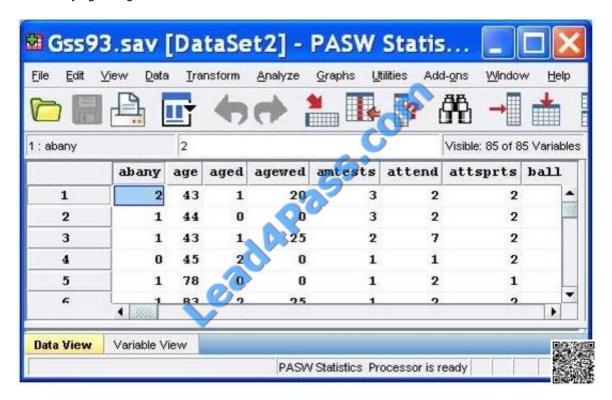

#### **QUESTION 4**

After studying the figure below1 select the correct statement.

- A. Gss93.sav is the dataset name.
- B. DataSet2 is the dataset name.
- C. DataSet2 is the file name.
- D. DataSet2 is both the file and dataset name.

Correct Answer: B