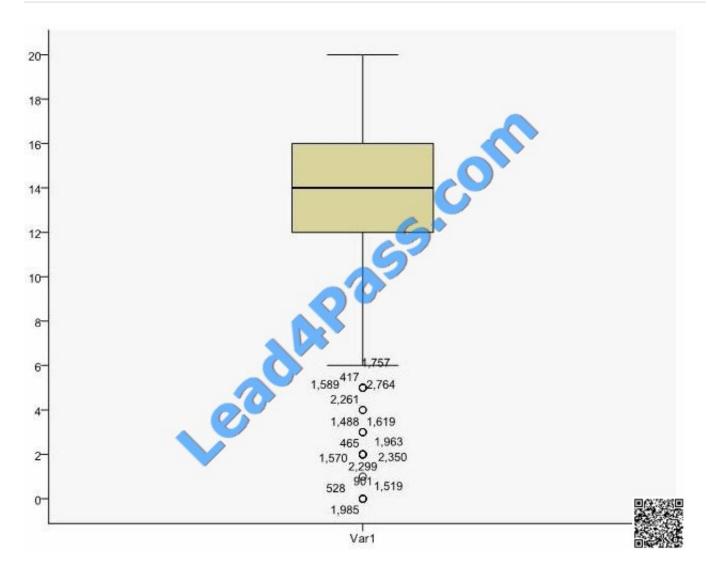

#### **QUESTION 3**

Which statement is true about this box plot?

- A. Themean is 14.
- B. The standard deviation is 14 (20 minus 6).
- C. The standard deviation is 4 (16 minus 12).
- D. of the outliers are on the lower end of the distribution.

Correct Answer: D