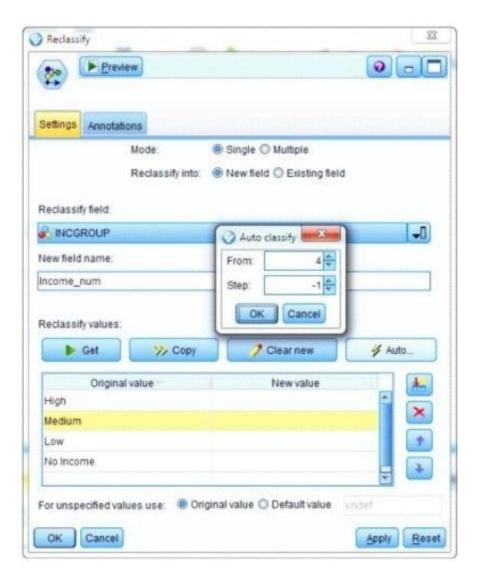

#### **QUESTION 4**

What new value will be assigned to the original value Low given the specifications in the Reclassify node below?

- A. -1
- B. 2
- C. 3
- D. 4

Correct Answer: B