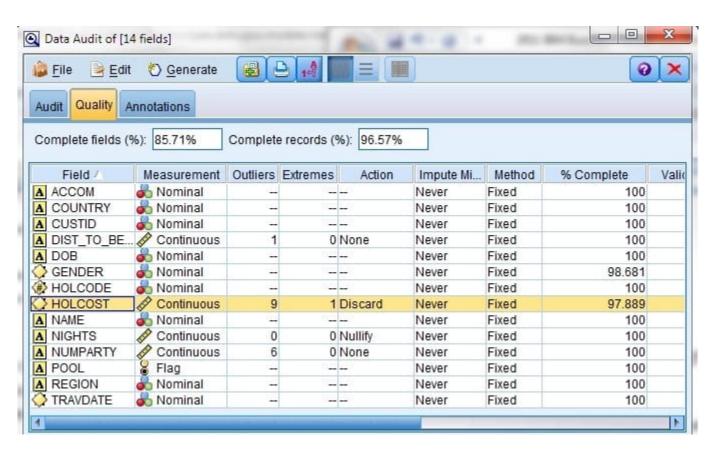

#### **QUESTION 5**

Examine the Data Audit output shown below.

### https://www.leads4pass.com/c2090-013.html

2024 Latest leads4pass C2090-013 PDF and VCE dumps Download

What action will occur in a generated Outlier and Extreme Supernode for HOLCOST?

- A. Nine records will be set to the system missing (null) value for HOLCOST.
- B. Ten records will be deleted.
- C. Ten records will be set to the system missing (null) value for HOLCOST.
- D. Nine records will be deleted.

Correct Answer: B

<u>Latest C2090-013 Dumps</u> <u>C2090-013 Study Guide</u> <u>C2090-013 Exam Questions</u>