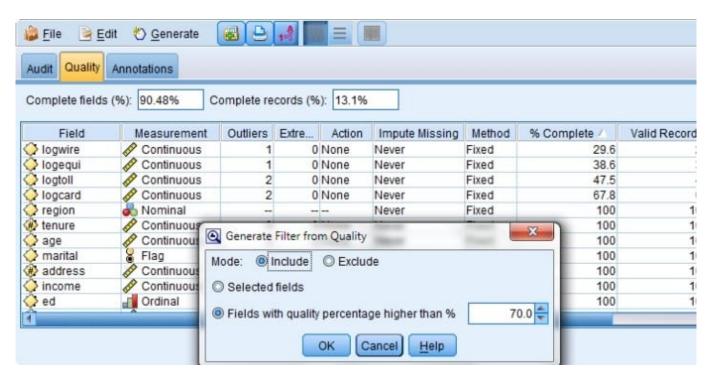

### **QUESTION 3**

True or false: given the information in the Data Audit Quality table below,

## https://www.leads4pass.com/c2090-013.html

2024 Latest leads4pass C2090-013 PDF and VCE dumps Download

the generated Filter node will exclude only the fields logwire, logequi, logtoll, and logcard.

A. True

B. False

Correct Answer: A