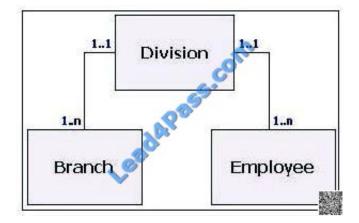

### **QUESTION 5**

What question should a data modeler answer before accepting this proposed operational data structure?

- A. Should all three tables be consolidated into one?
- B. Should a role playing dimension be created?
- C. Are Branch and Employee dimension tables or fact tables?
- D. Is there a direct relationship between Branch and Employee?

Correct Answer: D

COG-632 PDF Dumps

COG-632 Exam Questions

COG-632 Braindumps

To Read the Whole Q&As, please purchase the Complete Version from Our website.