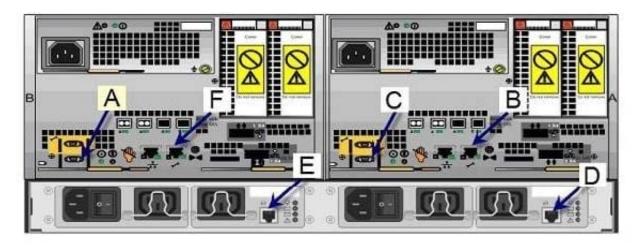

#### **QUESTION 1**

Refer to the exhibit.

A service engineer needs to collect logs from SP B due to an unscheduled reboot. Which letter indicates the location where the service engineer would connect to SP B?

A. F

B. B

C. E

D. C

Correct Answer: A