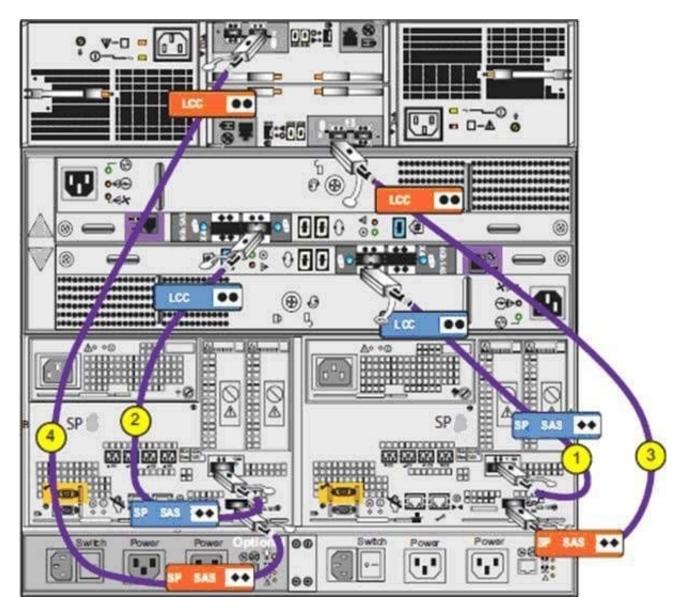

### **QUESTION 2**

Refer to the exhibit.

Which DAE and components does cable 1 connect?

- A. SP A slot 0 port 1 to the SAS expander on DAE 0 LCC A
- B. SP A slot 0 port 0 to the SAS expander on DAE 1 LCC A
- C. SP B slot 0 port 0 to the SAS expander on DAE 1 LCC B
- D. SP B slot 0 port 1 to the SAS expander on DAE 0 LCC B

Correct Answer: A