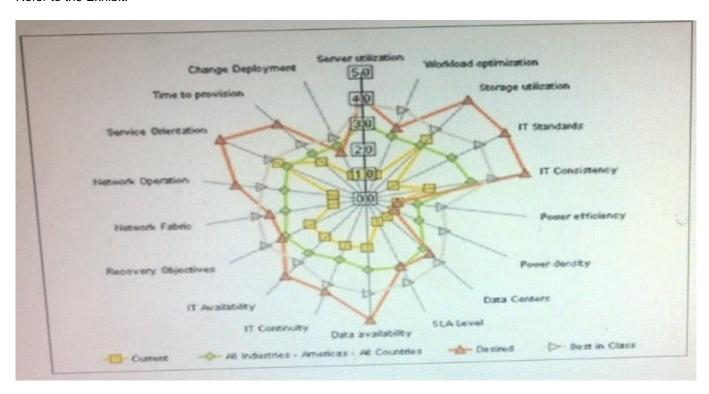

#### **QUESTION 5**

Refer to the Exhibit.

What does this graphic represent?

A. An SLA gap analysis

B. A CI-CM gap analysis

C. A TCO gap analysis

D. An ROI gap analysis

Correct Answer: B