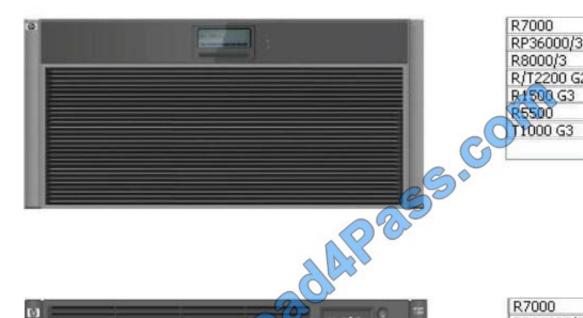

### **QUESTION 3**

Match the correct UPS description with each picture.

Hot Area:

| R7000      |  |
|------------|--|
| RP36000/3  |  |
| R8000/3    |  |
| R/T2200 G2 |  |
| R1500 G3   |  |
| R5500      |  |
| T1000 G3   |  |

R7000 RP36000/3 R8000/3 R/T2200 G2 R1500 G3

| R7000            |  |
|------------------|--|
| RP36000/3        |  |
| R8000/3          |  |
| R/T2200 G2       |  |
| R1500 G3         |  |
| R5500            |  |
| T1000 G3         |  |
| HW STREET STREET |  |

| R7000      |  |
|------------|--|
| RP36000/3  |  |
| R8000/3    |  |
| R/T2200 G2 |  |
| R1500 G3   |  |
| R5500      |  |
| T1000 G3   |  |
|            |  |

Hot Area:

| R7000      |   |
|------------|---|
| RP36000/3  |   |
| R8000/3    |   |
| R/T2200 G2 | 2 |
| R1500 G3   |   |
| R5500      |   |
| T1000 G3   |   |

R7000 RP36000/3 R8000/3 R/T2200 G2

| R7000   |     |
|---------|-----|
| RP36000 | 1/3 |
| R8000/3 | No- |
| R/T2200 | G2  |
| R1500 G | 3   |
| R5500   |     |
| T1000 G | 3   |

| R7000      |  |
|------------|--|
| RP36000/3  |  |
| R8000/3    |  |
| R/T2200 G2 |  |
| R1500 G3   |  |
| R5500      |  |
| T1000 G3   |  |

Correct Answer:

| R7000      |  |
|------------|--|
| RP36000/3  |  |
| R8000/3    |  |
| R/T2200 G2 |  |
| R1500 G3   |  |
| R5500      |  |
| T1000 G3   |  |

R7000 RP36000/3 R8000/3 R/T2200 G2

| R7000      |  |
|------------|--|
| RP36000/3  |  |
| R8000/3    |  |
| R/T2200 G2 |  |
| R1500 G3   |  |
| R5500      |  |
| T1000 G3   |  |

| R7000      | - 65 |
|------------|------|
| RP36000/3  |      |
| R8000/3    |      |
| R/T2200 G2 |      |
| R1500 G3   |      |
| R5500      |      |
| T1000 G3   |      |
|            |      |