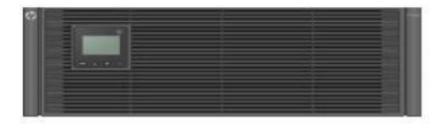

### **QUESTION 3**

Match the correct UPS description with each picture.

Hot Area:

| R7000      |  |
|------------|--|
| RP36000/3  |  |
| R8000/3    |  |
| R/T2200 G2 |  |
| R1500 G3   |  |
| R5500      |  |
| T1000 G3   |  |

R7000 RP36000/3 R8000/3 R/T2200 G2 R1500 G3

| R7000            |  |
|------------------|--|
| RP36000/3        |  |
| R8000/3          |  |
| R/T2200 G2       |  |
| R1500 G3         |  |
| R5500            |  |
| T1000 G3         |  |
| HW STREET STREET |  |

| R7000      |  |
|------------|--|
| RP36000/3  |  |
| R8000/3    |  |
| R/T2200 G2 |  |
| R1500 G3   |  |
| R5500      |  |
| T1000 G3   |  |
|            |  |

Hot Area:

| R7000      |   |
|------------|---|
| RP36000/3  |   |
| R8000/3    |   |
| R/T2200 G2 | 2 |
| R1500 G3   |   |
| R5500      |   |
| T1000 G3   |   |

R7000 RP36000/3 R8000/3 R/T2200 G2

| R7000   |     |
|---------|-----|
| RP36000 | 1/3 |
| R8000/3 | No- |
| R/T2200 | G2  |
| R1500 G | 3   |
| R5500   |     |
| T1000 G | 3   |

| R7000      |  |
|------------|--|
| RP36000/3  |  |
| R8000/3    |  |
| R/T2200 G2 |  |
| R1500 G3   |  |
| R5500      |  |
| T1000 G3   |  |

Correct Answer:

| R7000      |  |
|------------|--|
| RP36000/3  |  |
| R8000/3    |  |
| R/T2200 G2 |  |
| R1500 G3   |  |
| R5500      |  |
| T1000 G3   |  |

R7000 RP36000/3 R8000/3 R/T2200 G2

| R7000      |  |
|------------|--|
| RP36000/3  |  |
| R8000/3    |  |
| R/T2200 G2 |  |
| R1500 G3   |  |
| R5500      |  |
| T1000 G3   |  |

| R7000      | - 65 |
|------------|------|
| RP36000/3  |      |
| R8000/3    |      |
| R/T2200 G2 |      |
| R1500 G3   |      |
| R5500      |      |
| T1000 G3   |      |
|            |      |