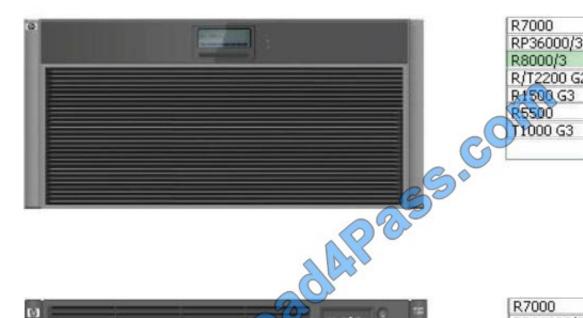

### **QUESTION 3**

Match the correct UPS description with each picture.

Hot Area:

| R7000      |  |
|------------|--|
| RP36000/3  |  |
| R8000/3    |  |
| R/T2200 G2 |  |
| R1500 G3   |  |
| R5500      |  |
| T1000 G3   |  |

R7000 RP36000/3 R8000/3 R/T2200 G2 R1500 G3

| R7000            |  |
|------------------|--|
| RP36000/3        |  |
| R8000/3          |  |
| R/T2200 G2       |  |
| R1500 G3         |  |
| R5500            |  |
| T1000 G3         |  |
| HW STREET STREET |  |

| R7000      |  |
|------------|--|
| RP36000/3  |  |
| R8000/3    |  |
| R/T2200 G2 |  |
| R1500 G3   |  |
| R5500      |  |
| T1000 G3   |  |
|            |  |

Hot Area:

| R7000      |   |
|------------|---|
| RP36000/3  |   |
| R8000/3    |   |
| R/T2200 G2 | 2 |
| R1500 G3   |   |
| R5500      |   |
| T1000 G3   |   |

R7000 RP36000/3 R8000/3 R/T2200 G2

| R7000   |     |
|---------|-----|
| RP36000 | 1/3 |
| R8000/3 | No- |
| R/T2200 | G2  |
| R1500 G | 3   |
| R5500   |     |
| T1000 G | 3   |

| R7000      |  |
|------------|--|
| RP36000/3  |  |
| R8000/3    |  |
| R/T2200 G2 |  |
| R1500 G3   |  |
| R5500      |  |
| T1000 G3   |  |

Correct Answer:

| R7000      |  |
|------------|--|
| RP36000/3  |  |
| R8000/3    |  |
| R/T2200 G2 |  |
| R1500 G3   |  |
| R5500      |  |
| T1000 G3   |  |

R7000 RP36000/3 R8000/3 R/T2200 G2

| R7000      |  |
|------------|--|
| RP36000/3  |  |
| R8000/3    |  |
| R/T2200 G2 |  |
| R1500 G3   |  |
| R5500      |  |
| T1000 G3   |  |

| R7000      | - 65 |
|------------|------|
| RP36000/3  |      |
| R8000/3    |      |
| R/T2200 G2 |      |
| R1500 G3   |      |
| R5500      |      |
| T1000 G3   |      |
|            |      |