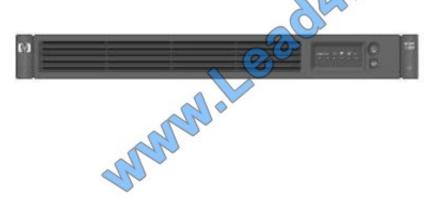

### **QUESTION 3**

Match the correct UPS description with each picture.

Hot Area:

| R7000      |  |
|------------|--|
| RP36000/3  |  |
| R8000/3    |  |
| R/T2200 G2 |  |
| R1500 G3   |  |
| R5500      |  |
| T1000 G3   |  |

R7000 RP36000/3 R8000/3 R/T2200 G2 R1500 G3

| R7000            |  |
|------------------|--|
| RP36000/3        |  |
| R8000/3          |  |
| R/T2200 G2       |  |
| R1500 G3         |  |
| R5500            |  |
| T1000 G3         |  |
| HW STREET STREET |  |

| R7000      |  |
|------------|--|
| RP36000/3  |  |
| R8000/3    |  |
| R/T2200 G2 |  |
| R1500 G3   |  |
| R5500      |  |
| T1000 G3   |  |
|            |  |

Hot Area:

| R7000      |   |
|------------|---|
| RP36000/3  |   |
| R8000/3    |   |
| R/T2200 G2 | 2 |
| R1500 G3   |   |
| R5500      |   |
| T1000 G3   |   |

R7000 RP36000/3 R8000/3 R/T2200 G2

| R7000   |     |
|---------|-----|
| RP36000 | 1/3 |
| R8000/3 | No- |
| R/T2200 | G2  |
| R1500 G | 3   |
| R5500   |     |
| T1000 G | 3   |

| R7000      |  |
|------------|--|
| RP36000/3  |  |
| R8000/3    |  |
| R/T2200 G2 |  |
| R1500 G3   |  |
| R5500      |  |
| T1000 G3   |  |

Correct Answer:

| R7000      |  |
|------------|--|
| RP36000/3  |  |
| R8000/3    |  |
| R/T2200 G2 |  |
| R1500 G3   |  |
| R5500      |  |
| T1000 G3   |  |

R7000 RP36000/3 R8000/3 R/T2200 G2

| R7000      |  |
|------------|--|
| RP36000/3  |  |
| R8000/3    |  |
| R/T2200 G2 |  |
| R1500 G3   |  |
| R5500      |  |
| T1000 G3   |  |

| R7000      | - 65 |
|------------|------|
| RP36000/3  |      |
| R8000/3    |      |
| R/T2200 G2 |      |
| R1500 G3   |      |
| R5500      |      |
| T1000 G3   |      |
|            |      |