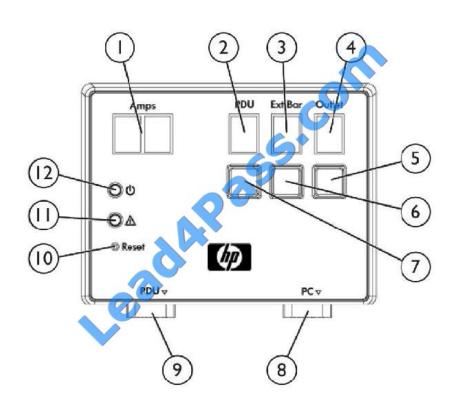

#### **QUESTION 3**

An engineer installed an iPDU solution in a rack. While verifying the installation, the engineer discovers that the iPDU firmware is not up to date. Which method should the engineer use to update the iPDU firmware?

A. Use the HP Power Device Flash utility.

B. Connect a PC to the serial port of the iPDU display module and run the iPDU software update utility.

C. Use the onboard iPDU FTP utility.

D. Use the iPDU embedded web interface through the Setup tab.

Correct Answer: B

#### 8. DB-9 for firmware updates