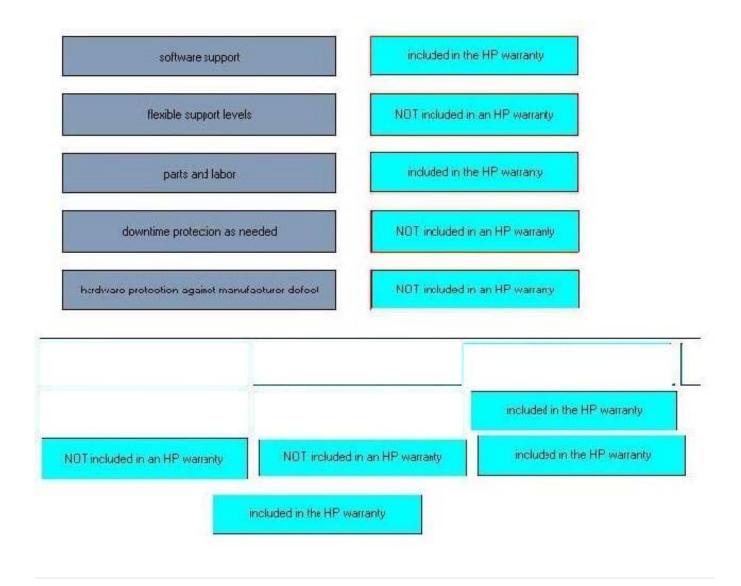

#### **QUESTION 4**

Indicate what is included in an HP warranty.

Select and Place:

Select and Place:

Correct Answer: