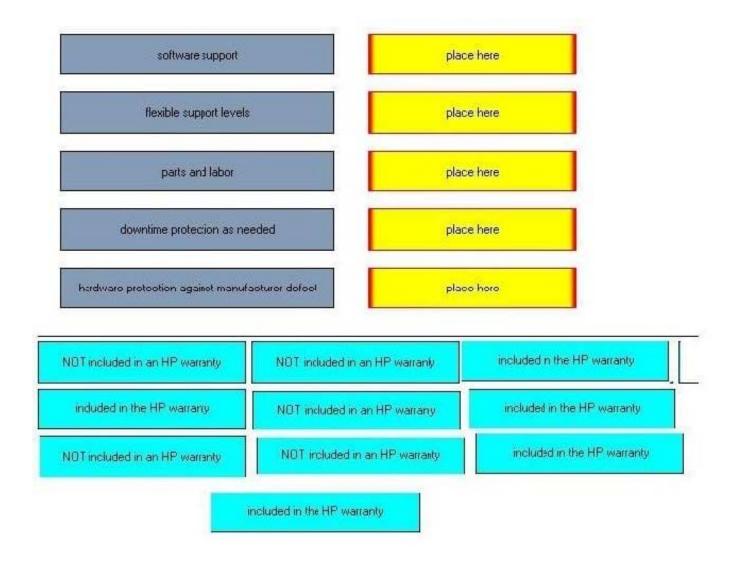

#### **QUESTION 4**

Indicate what is included in an HP warranty.

Select and Place:

Select and Place:

Correct Answer: