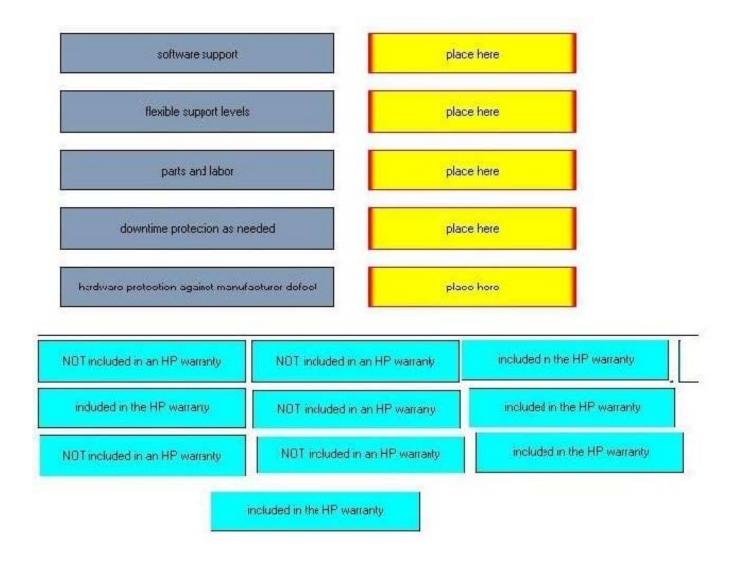

#### **QUESTION 4**

Indicate what is included in an HP warranty.

Select and Place:

Select and Place:

Correct Answer: