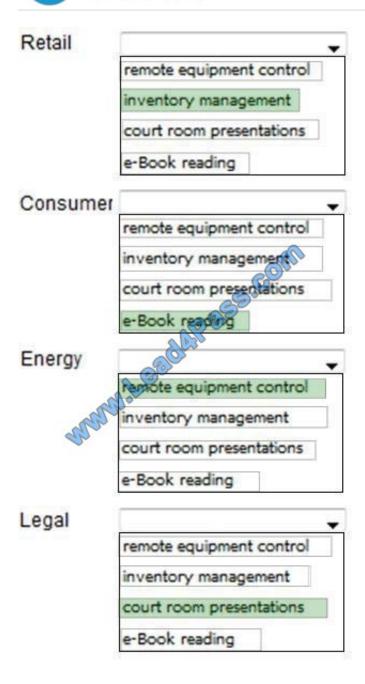

#### **QUESTION 4**

Align the industry sectors with their applications:

Hot Area:

2021 Latest lead4pass HP5-B04D PDF and VCE dumps Download

Hot Area:

2021 Latest lead4pass HP5-B04D PDF and VCE dumps Download

Correct Answer: