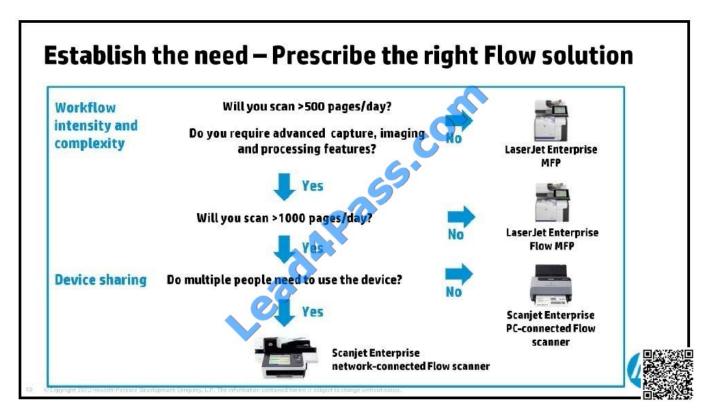

#### **QUESTION 3**

Which product would you recommend to a customer who needs a dedicated device connected to their PC to scan approximately 1,500 documents per day?

A. HP Digital Sender Flow 8500 Document Capture Workstation

B. HP LaserJet Enterprise Flow Color MFP 575

C. HP LaserJet Enterprise Flow MFP M525

D. HP Scanjet Enterprise Flow 5000 s2 Sheet Feed Scanner

Correct Answer: D

Reference: http://business.toshiba.com/media/downloads/products/faxes/Scanjet%205000.pdf