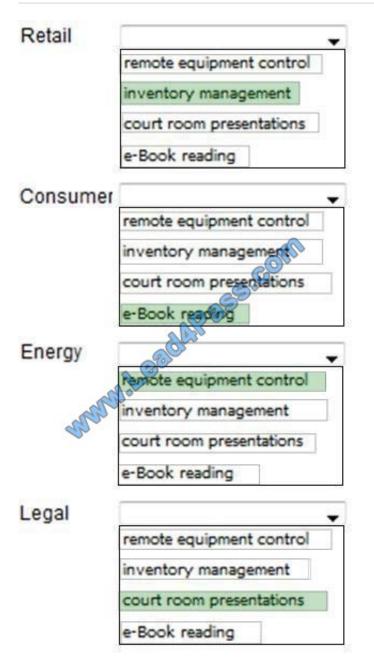

#### **QUESTION 1**

Align the industry sectors with their applications:

| Retail   | • |
|----------|---|
| Consumer |   |
| Energy   | - |
| Legal    |   |

Hot Area:

Hot Area:

Correct Answer: