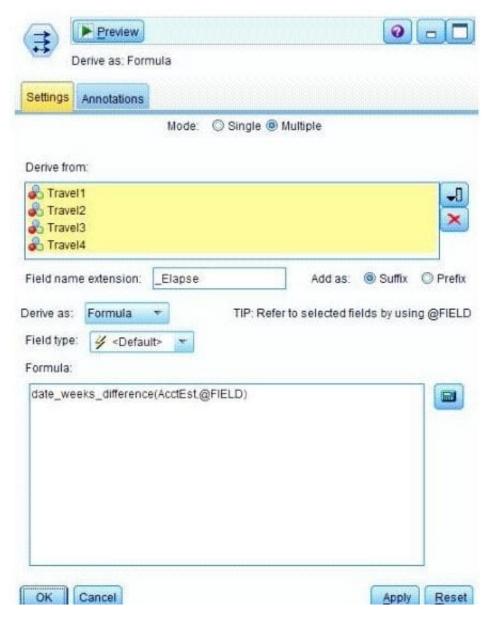

#### **QUESTION 3**

Which fields are created by this Derive dialog?

- A. Three fields representing the difference between Travel-1 and each of the other Travel fields
- B. No operation will be performed because the expression is invalid.
- C. Four fields representing the difference in weeks between AcclEst and each of the Travel fields
- D. A field representing the difference between AcctEst and the global @FIELD value