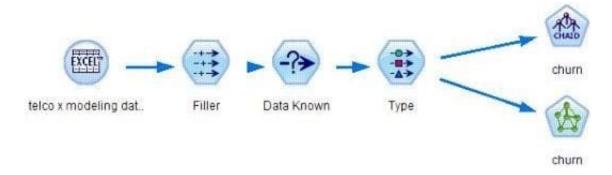

#### **QUESTION 5**

In the stream below, the CHAID node and Neural Net node can be combined in a single Super node.

A. True

B. False

Correct Answer: B

Latest C2090-012 Dumps

C2090-012 PDF Dumps

C2090-012 Braindumps