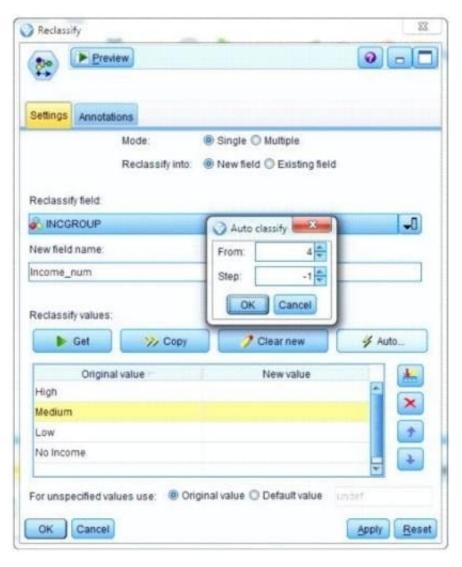

#### **QUESTION 1**

What new value will be assigned to the original value Low given the specifications in the Reclassify node below?

- A. -1
- B. 2
- C. 3
- D. 4

Correct Answer: B