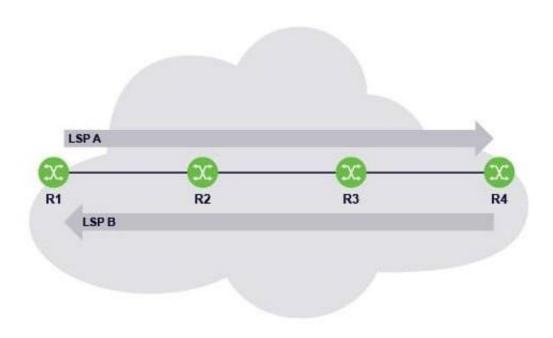

### **QUESTION 3**

Which of the following statements about router R1 is TRUE?

- A. Router R1 is an iLER for both LSPs.
- B. Router R1 is an eLER for both LSPs.
- C. Router R1 is an iLER for LSP A and an eLER for LSP B.
- D. Router R1 is an iLER for LSP B and an eLER for LSP A.

Correct Answer: C