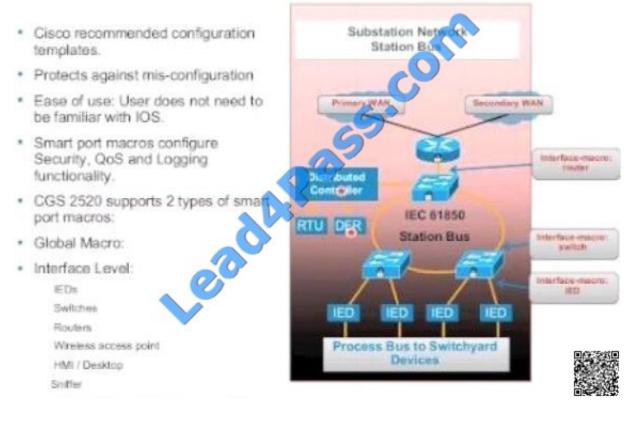

#### **QUESTION 5**

How many types of smart port macros are available for the Cisco CGS 2500?

- A. 1 type
- B. 2 types
- C. 3 types
- D. 4 types
- Correct Answer: B

### Cisco CGS 2500 Series Smart Port Functionality

Latest 650-127 Dumps

650-127 PDF Dumps

650-127 Braindumps

To Read the Whole Q&As, please purchase the Complete Version from Our website.