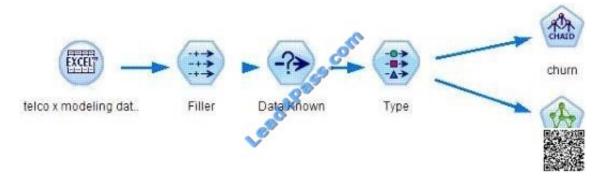

#### **QUESTION 4**

In the stream below, the CHAID node and Neural Net node can be combined in a single Super node.

A. True

B. False

Correct Answer: B