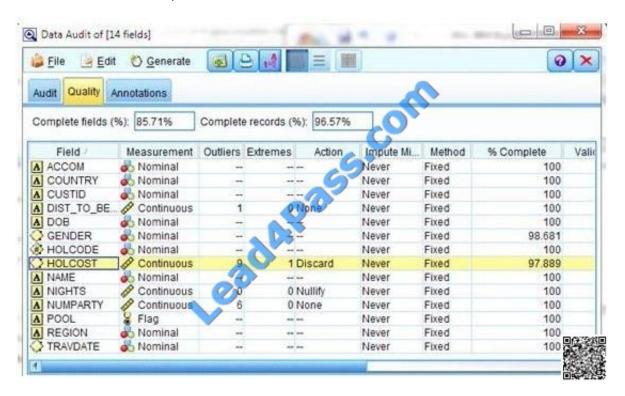

#### **QUESTION 1**

Examine the Data Audit output shown below.

What action will occur in a generated Outlier and Extreme Super node for HOLCOST?

- A. Nine records will be set to the system missing (null) value for HOLCOST.
- B. Ten records will be deleted.
- C. Ten records will be set to the system missing (null) value for HOLCOST.
- D. Nine records will be deleted

Correct Answer: B