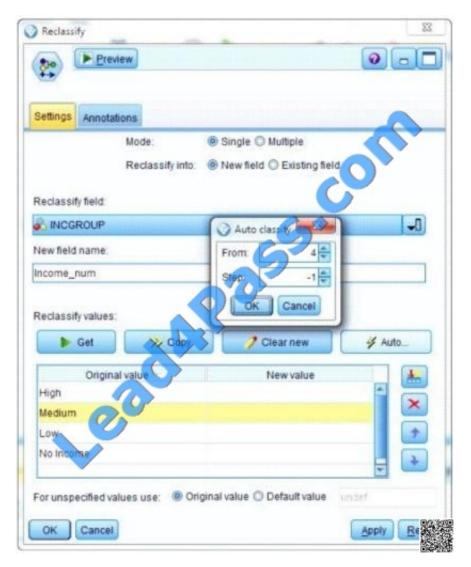

#### **QUESTION 2**

What new value will be assigned to the original value Low given the specifications in the Reclassify node below?

#### https://www.lead4pass.com/C2020-012.html

2021 Latest lead4pass C2020-012 PDF and VCE dumps Download

- A. -1
- B. 2
- C. 3
- D. 4

Correct Answer: B