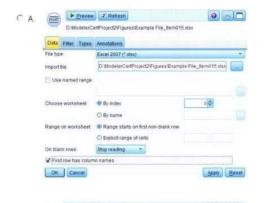

#### **QUESTION 1**

To correctly read the Excel file shown below, which dialog box settings are appropriate?

| A           | 8           | C                  | D           | E                      | F      |
|-------------|-------------|--------------------|-------------|------------------------|--------|
|             | Basic Custo | mer Information: I | Example Lay | out                    |        |
| CUSTOMER_ID | GENDER      | CREDITLIMIT        | ZODIAC      | E-MAIL ADDRESS         | ZIP    |
| 723         | F           | 9026               |             | 1 name7502@tnet.fr     | 181880 |
| 724         | M           | 5223               |             | 3 name25485@wwmail.org | 1132DG |
| 725         | F           | 668                |             | 8 name15543@wwmail.de  | 1803YT |
| 726         | M           | 8302               |             | 6 name28335@zigzag.be  | 1205WR |
| 727         | F           | 997                |             | 8 name5354@tnet.jp     | 17110N |
| 728         | 728 M 1955  |                    | 5           | 3 name20637@wwmail.es  | 1055FG |
| 729         | 729 F 6898  |                    | 8           | 5 name20636@wwmail.es  | 1254MR |
| 730         | 730 F 6488  |                    | 8           | 11 name10414@tnet.inc  | 1723DG |
| 730         | 730 F 6488  |                    | 8           | 11 name10414@tnet.inc  | 1723DG |
| 730         | F           | 648                | 8           | 11 name10414@tnet.inc  | 1723DG |

- A. Option A
- B. Option B
- C. Option C
- D. Option D
- Correct Answer: D