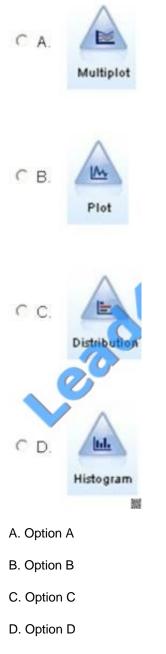

### **QUESTION 5**

Which is the standard node for displaying the relationship between twocontinuous variables?

Correct Answer: B

Latest C2020-012 Dumps

C2020-012 PDF Dumps

C2020-012 Study Guide

To Read the Whole Q&As, please purchase the Complete Version from Our website.