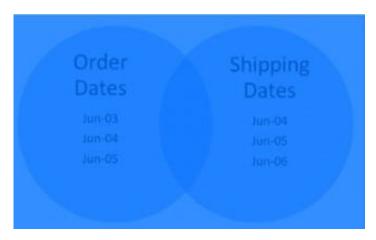

#### **QUESTION 3**

You have 2 models, each with the following dates:

What link type must you choose to return the dates: Jun-03, Jun-04, and Jun-05?

### https://www.leads4pass.com/c\_sac\_2221.html

2024 Latest leads4pass C\_SAC\_2221 PDF and VCE dumps Download

| A. Intersecting data | only |
|----------------------|------|
|----------------------|------|

- B. All primary data
- C. All data

Correct Answer: C