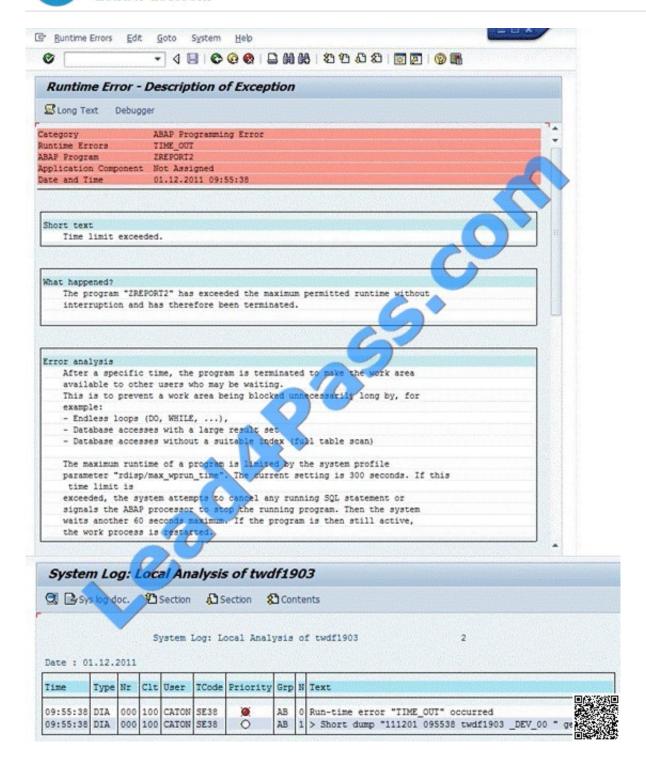

### **QUESTION 4**

The figure shows the ABAP short dump of an aborted transaction in an SAP system. Which of the following statements are true?

### (Choose two)

- A. The error can be avoided by running the respective program in a batch job in the SAP system, if background processing is possible for this program.
- B. The error was caused by a transaction in the SAP system that exceeded the extended memory.
- C. The error can be avoided by reducing the memory usage of the respective transaction in the SAP system.
- D. The error was caused by a transaction that exceeded the maximum runtime in a dialog work process of the SAP system.

# https://www.lead4pass.com/C\_TADM51702.html

2021 Latest lead4pass C\_TADM51702 PDF and VCE dumps Download

E. The error was caused by a transaction that exceeded the maximum runtime in a background work process of the SAP system.

Correct Answer: AD