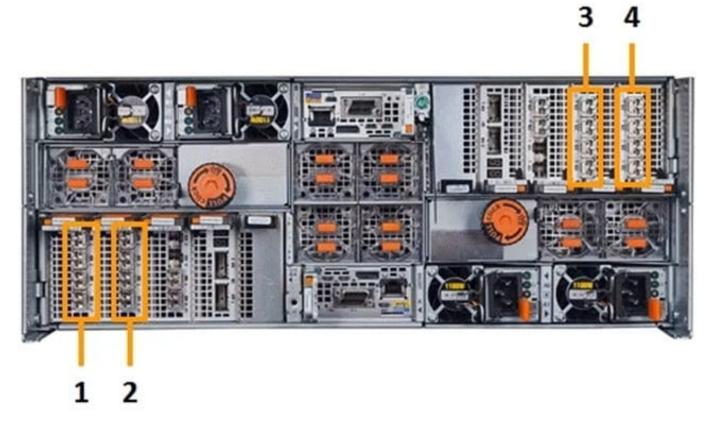

### **QUESTION 5**

Which number in the exhibit highlights the Director-B front-end ports?

- A. 1
- B. 2
- C. 3
- D. 4

Correct Answer: A

https://www.leads4pass.com/e20-562.html 2024 Latest leads4pass E20-562 PDF and VCE dumps Download