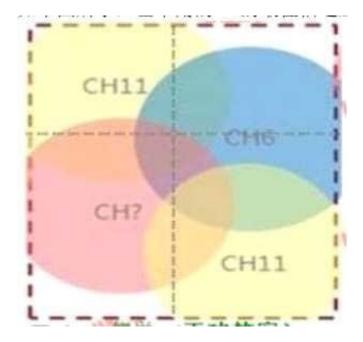

#### **QUESTION 2**

As shown in the figure below, what is the best channel for the AP in the lower left corner?

- A. 1 channel
- B. 6 channels
- C. 11 channels
- D. 14 channels

Correct Answer: A