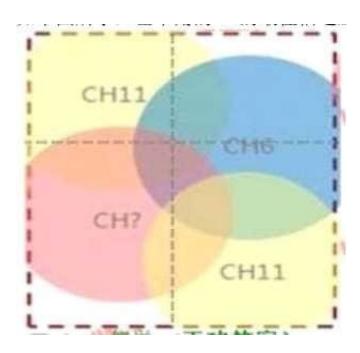

#### **QUESTION 3**

As shown in the figure below, what is the best channel for the AP in the lower left corner?

- A. 1 channel
- B. 6 channels
- C. 11 channels
- D. 14 channels

Correct Answer: A