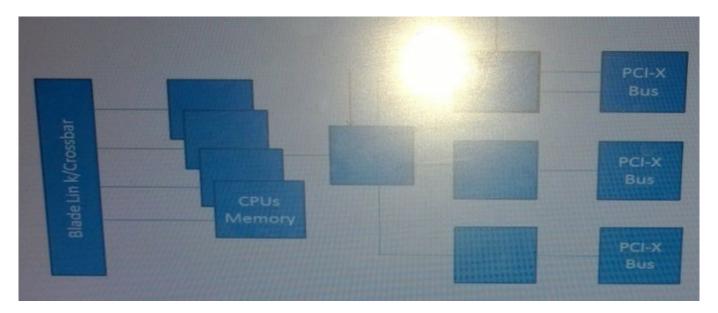

## **QUESTION 2**

Refer to the exhibit.

What are items identified by the arrows in the HP integrity hardware architecture shown in the exhibit? (Select two)

- A. RAM
- B. BUS
- C. SBA
- D. LBA
- E. PATH

Correct Answer: AB