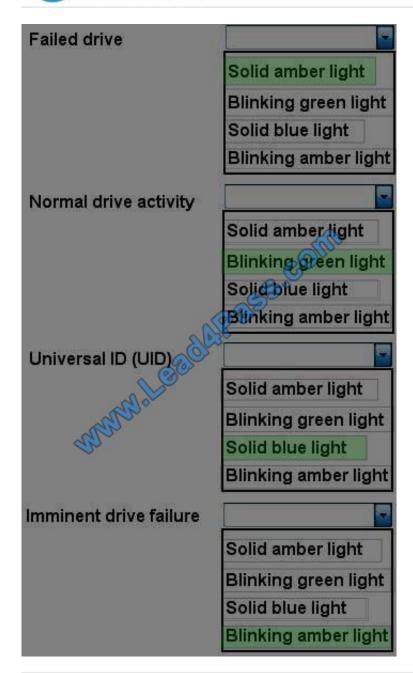

#### **QUESTION 3**

Match each disk drive light code with the correct indicator.

Hot Area:

Hot Area:

Correct Answer: