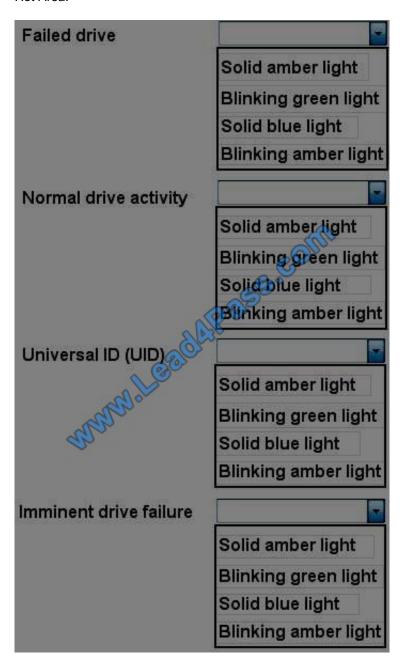

#### **QUESTION 3**

Match each disk drive light code with the correct indicator.

Hot Area:

Hot Area:

Correct Answer: