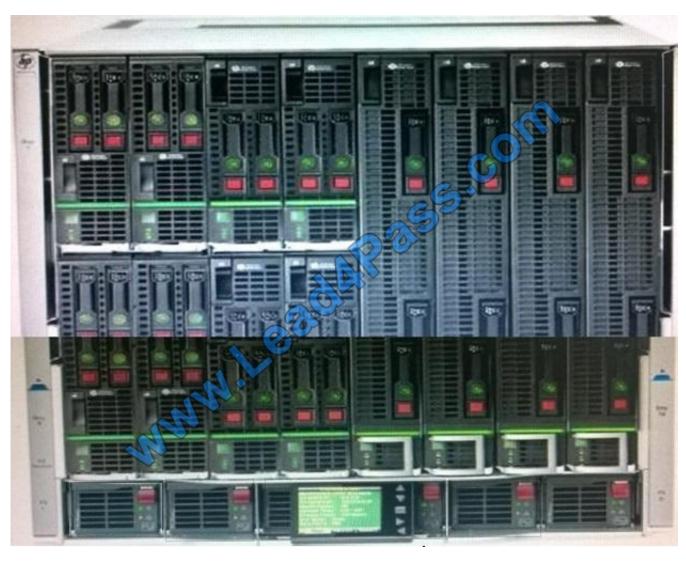

#### **QUESTION 2**

In this front view image of a BladeSystem c7000 enclosure, drag and drop the star to identify Power Supply Bay 1.

Hot Area:

https://www.lead4pass.com/HP0-S40.html 2021 Latest lead4pass HP0-S40 PDF and VCE dumps Download

Hot Area:

https://www.lead4pass.com/HP0-S40.html 2021 Latest lead4pass HP0-S40 PDF and VCE dumps Download

Correct Answer: