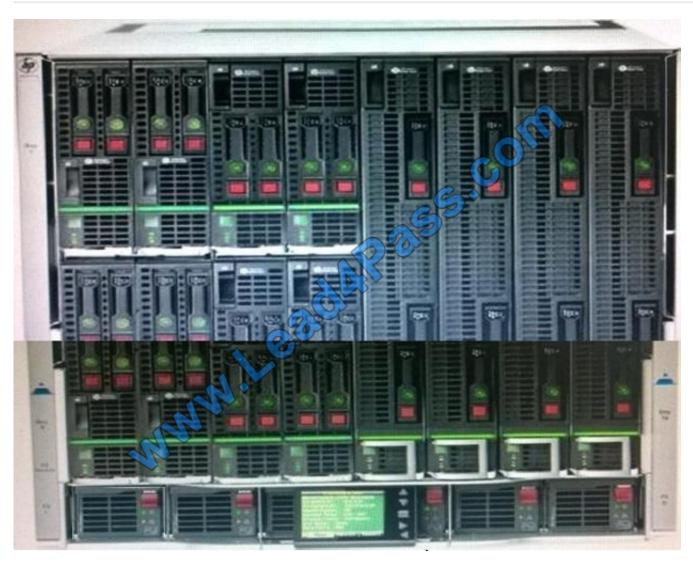

#### **QUESTION 2**

In this front view image of a BladeSystem c7000 enclosure, drag and drop the star to identify Power Supply Bay 1.

Hot Area:

https://www.lead4pass.com/HP0-S40.html 2021 Latest lead4pass HP0-S40 PDF and VCE dumps Download

Hot Area:

https://www.lead4pass.com/HP0-S40.html 2021 Latest lead4pass HP0-S40 PDF and VCE dumps Download

Correct Answer: