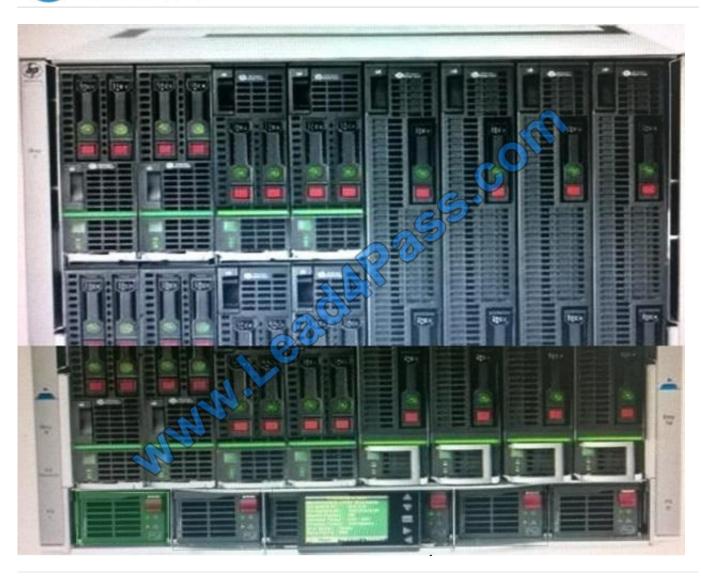

#### **QUESTION 2**

In this front view image of a BladeSystem c7000 enclosure, drag and drop the star to identify Power Supply Bay 1.

Hot Area:

https://www.lead4pass.com/HP0-S40.html 2021 Latest lead4pass HP0-S40 PDF and VCE dumps Download

Hot Area:

https://www.lead4pass.com/HP0-S40.html 2021 Latest lead4pass HP0-S40 PDF and VCE dumps Download

Correct Answer: