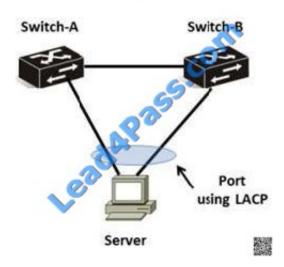

# **QUESTION 1**

Refer to the network exhibit.

# Present

A network administrator has a server with a single link to the network The company is concerned about redundancy and wants to implement a solution like that shown in the right-hand side of the diagram.

# **Future**

Which solution meets the company\\'s needs?

- A. HP Comware or HP Provision switches using IRF
- B. HP Comware switches using IRF only
- C. HP Comware switches using meshed IRF or meshed stacking
- D. HP Comware switches using distributed trunking only