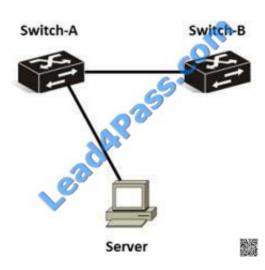

# **QUESTION 1**

Refer to the network exhibit.

# Present

A network administrator has a server with a single link to the network The company is concerned about redundancy and wants to implement a solution like that shown in the right-hand side of the diagram.

# **Future**

Which solution meets the company\\'s needs?

- A. HP Comware or HP Provision switches using IRF
- B. HP Comware switches using IRF only
- C. HP Comware switches using meshed IRF or meshed stacking
- D. HP Comware switches using distributed trunking only