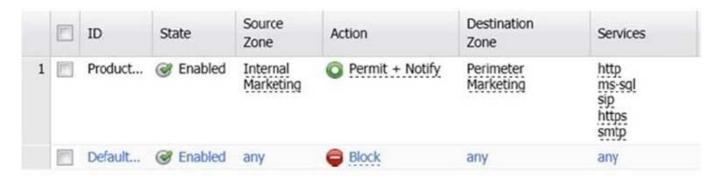

#### **QUESTION 2**

Refer to the exhibit.

Which traffic is permitted to the Internal zone without any firewall rules configured?

- A. All HTTP traffic input to the Internal zone is permitted.
- B. Any IP traffic input to the Internal zone destined to any other interfaces is permitted.
- C. Any IP traffic input to the Internal zone is permitted.
- D. Some of the IP traffic input to the Internal zone is permitted.

Correct Answer: C