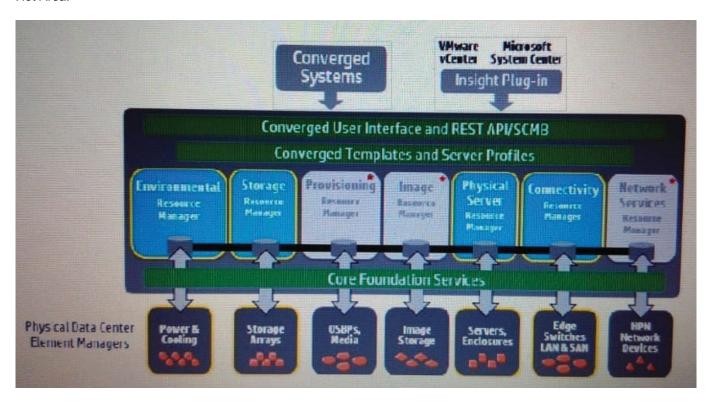

#### **QUESTION 3**

Point and click on the area of the graphic that Identities the architectural layer that a storage administrator uses to communicate with the HP OneView architecture.

Hot Area:

Correct Answer: