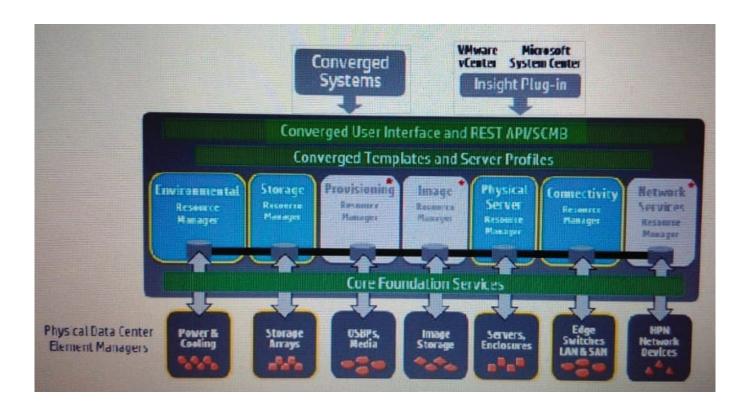

#### **QUESTION 3**

Point and click on the area of the graphic that Identities the architectural layer that a storage administrator uses to communicate with the HP OneView architecture.

Hot Area:

Correct Answer: