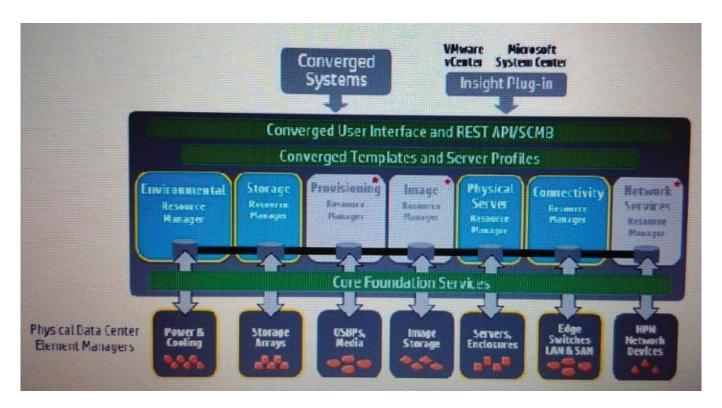

#### **QUESTION 3**

Point and click on the area of the graphic that Identities the architectural layer that a storage administrator uses to communicate with the HP OneView architecture.

Hot Area:

Correct Answer: