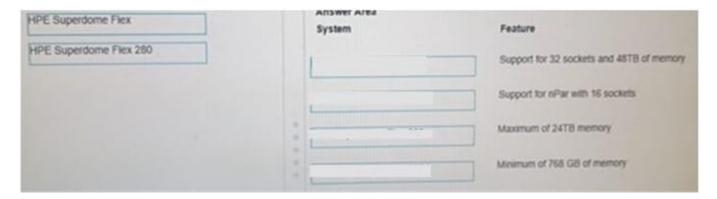

# **QUESTION 5**

#### **DRAG DROP**

Match HPE Superdome Flex system with its specific feature.

#### Select and Place: