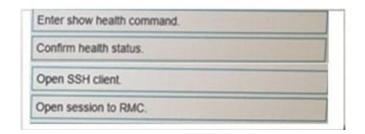

#### **QUESTION 4**

#### **DRAG DROP**

After HPE Superdome Flex deployment and nPar setup, you need to verify health status of HPE Superdome Flex components.

Put the steps on the left into the coned order on the right to perform this task.

#### Select and Place: