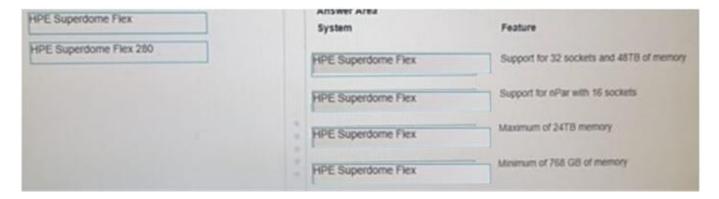

# **QUESTION 5**

#### **DRAG DROP**

Match HPE Superdome Flex system with its specific feature.

#### Correct Answer:

Latest HPE0-S60 Dumps

HPE0-S60 PDF Dumps

**HPE0-S60 Practice Test**