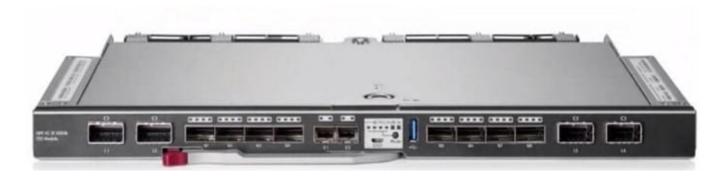

# **HOTSPOT**

Your customer is implementing an HPE Synergy solution based on three frames.

Click each of the ports that can be used to connect satellite modules.

Hot Area:

#### Correct Answer: