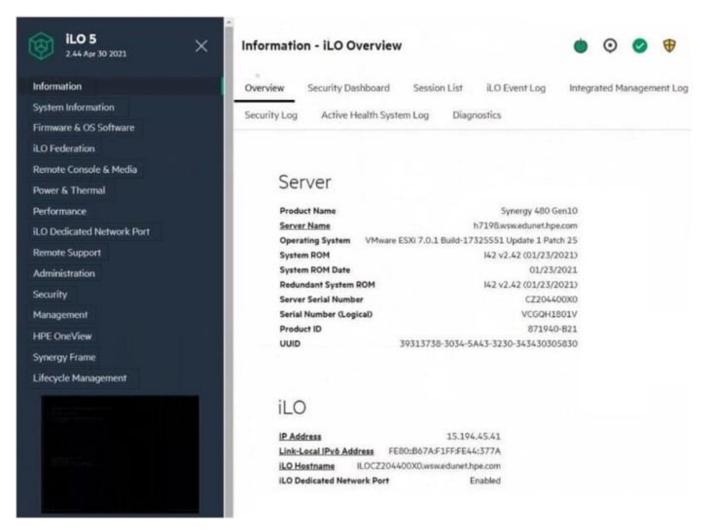

# **HOTSPOT**

Click the area within the iLO management interface that will allow you to access workload Advisor.

Hot Area:

2024 Latest leads4pass HPE0-S60 PDF and VCE dumps Download

Correct Answer:

2024 Latest leads4pass HPE0-S60 PDF and VCE dumps Download