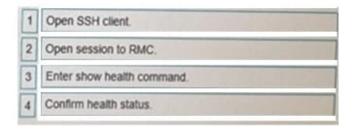

#### **QUESTION 4**

#### **DRAG DROP**

After HPE Superdome Flex deployment and nPar setup, you need to verify health status of HPE Superdome Flex components.

Put the steps on the left into the coned order on the right to perform this task.

# Correct Answer: