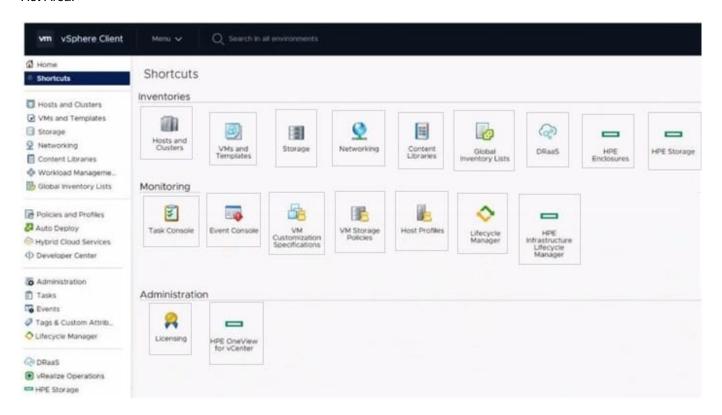

#### **HOTSPOT**

Click the option that will allow you to change the ESXI image used In an OS Deployment Plan.

Hot Area:

Correct Answer: