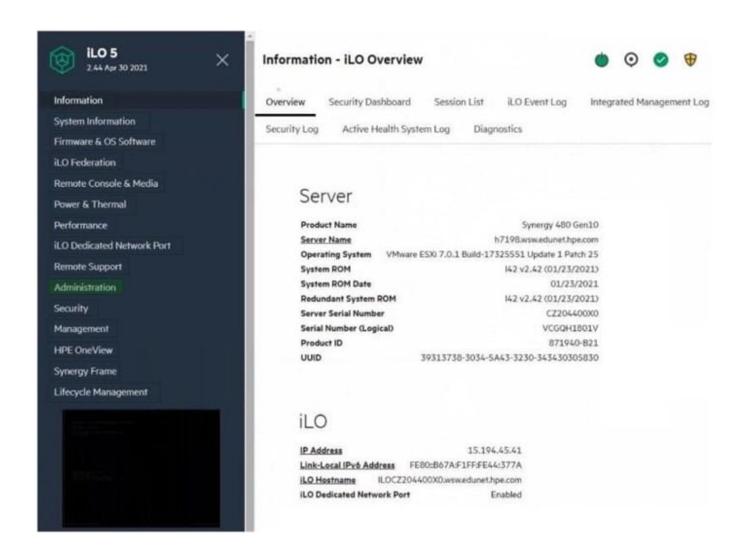

# **HOTSPOT**

Click the area within the iLO management interface that will allow you to access workload Advisor.

Hot Area:

2024 Latest leads4pass HPE0-S60 PDF and VCE dumps Download

Correct Answer:

2024 Latest leads4pass HPE0-S60 PDF and VCE dumps Download