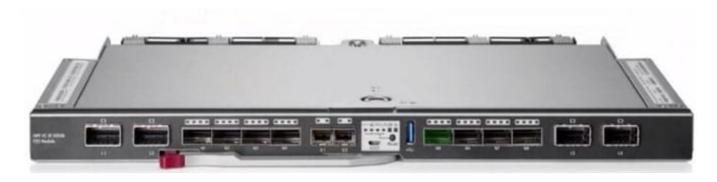

# **HOTSPOT**

Your customer is implementing an HPE Synergy solution based on three frames.

Click each of the ports that can be used to connect satellite modules.

Hot Area:

#### Correct Answer: