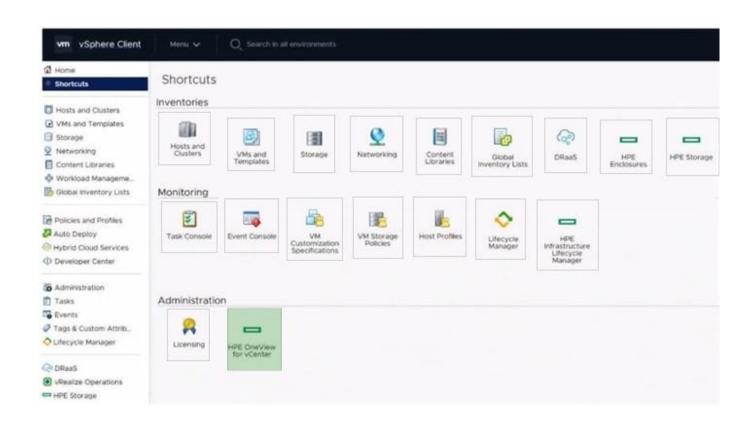

#### **HOTSPOT**

Click the option that will allow you to change the ESXI image used In an OS Deployment Plan.

Hot Area:

Correct Answer: