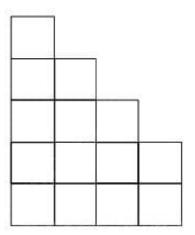

## **QUESTION 5**

Use the diagram to answer the question.

https://www.leads4pass.com/isee-test.html 2024 Latest leads4pass ISEE-TEST PDF and VCE dumps Download

Which piece would complete the diagram to make a square?

B.

D.

- A. Option A
- B. Option B
- C. Option C

https://www.leads4pass.com/isee-test.html 2024 Latest leads4pass ISEE-TEST PDF and VCE dumps Download

D. Option D

Correct Answer: C

**ISEE-TEST Practice Test** Latest ISEE-TEST Dumps ISEE-TEST PDF Dumps