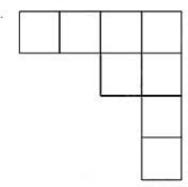

## **QUESTION 5**

Use the diagram to answer the question.

https://www.leads4pass.com/isee-test.html 2024 Latest leads4pass ISEE-TEST PDF and VCE dumps Download

Which piece would complete the diagram to make a square?

B.

D.

- A. Option A
- B. Option B
- C. Option C

https://www.leads4pass.com/isee-test.html 2024 Latest leads4pass ISEE-TEST PDF and VCE dumps Download

D. Option D

Correct Answer: C

**ISEE-TEST Practice Test** Latest ISEE-TEST Dumps ISEE-TEST PDF Dumps