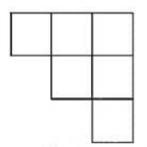

## **QUESTION 5**

Use the diagram to answer the question.

https://www.leads4pass.com/isee-test.html 2024 Latest leads4pass ISEE-TEST PDF and VCE dumps Download

Which piece would complete the diagram to make a square?

B.

D.

- A. Option A
- B. Option B
- C. Option C

https://www.leads4pass.com/isee-test.html 2024 Latest leads4pass ISEE-TEST PDF and VCE dumps Download

D. Option D

Correct Answer: C

**ISEE-TEST Practice Test** Latest ISEE-TEST Dumps ISEE-TEST PDF Dumps