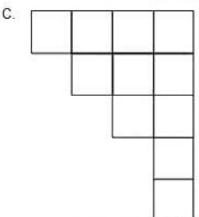

## **QUESTION 5**

Use the diagram to answer the question.

https://www.leads4pass.com/isee-test.html 2024 Latest leads4pass ISEE-TEST PDF and VCE dumps Download

Which piece would complete the diagram to make a square?

B.

D.

- A. Option A
- B. Option B
- C. Option C

https://www.leads4pass.com/isee-test.html 2024 Latest leads4pass ISEE-TEST PDF and VCE dumps Download

D. Option D

Correct Answer: C

**ISEE-TEST Practice Test** Latest ISEE-TEST Dumps ISEE-TEST PDF Dumps