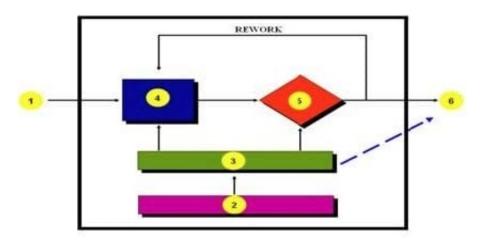

#### **QUESTION 5**

-- Exhibit -

- -- Exhibit -The diagram is known as a:
- A. ISO Model
- B. Program Segment
- C. Process Workbench
- D. Flow Diagram

Correct Answer: C

Latest ISQI-CABA Dumps ISQI-CABA Exam Questions