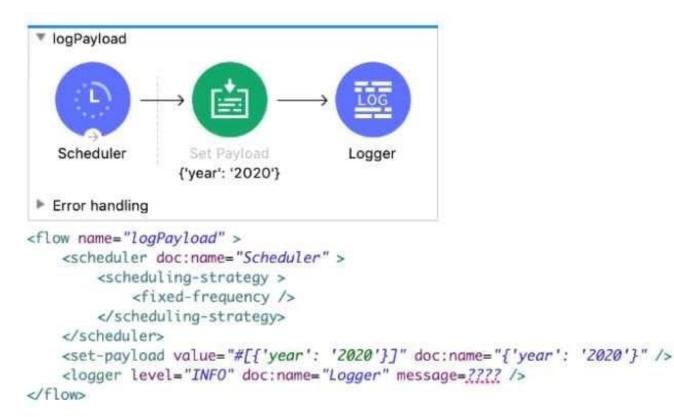

#### **QUESTION 4**

Refer to the exhibits.

## Leads4Pass

The Set Payload transformer\\'s value is set to {\\'year\\': \\'2020\\'}. What message value should be added to the Logger component to output the message \\'The year is 2020\\', without hardcoding 2020?

A. \\'#[The year is \$(pay load .year)]\*

- B. The year is #[payload.year]\\'
- C. \\'#[The year is " + paytoad.year]\\'
- D. #["The year is "++ payload.year].

Correct Answer: D