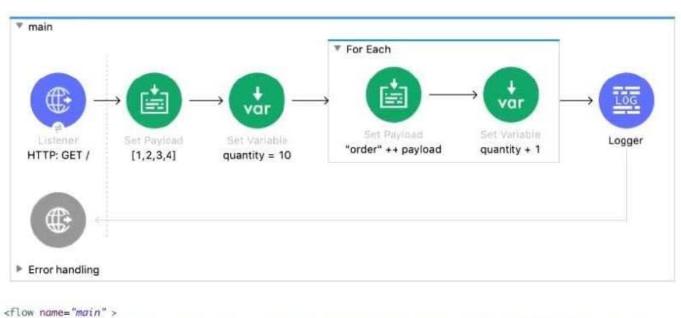

#### **QUESTION 3**

Refer to the exhibits.

### Leads4Pass

What payload and quantity are logged at the end of the main flow?

A. [[1,2,3,4], 14]

B. [[order1, order2, order3, order4], 14]

C. [[1,2,3,4], 10]

D. [orderlorder2order3order4,14]

Correct Answer: A