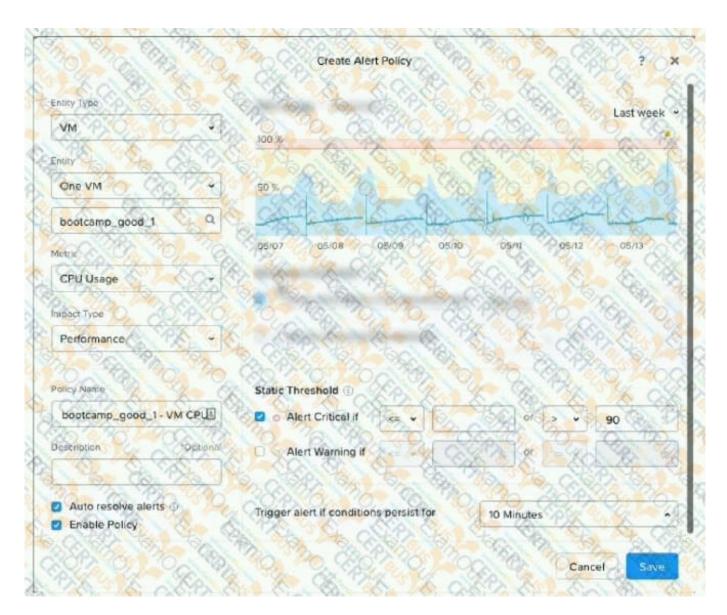

### **QUESTION 2**

Refer to the exhibit.

What is indicated by the yellow area of the chart?

- A. Normal utilization
- B. Critical alerts
- C. Warning alerts
- D. Abnormal utilization

Correct Answer: C