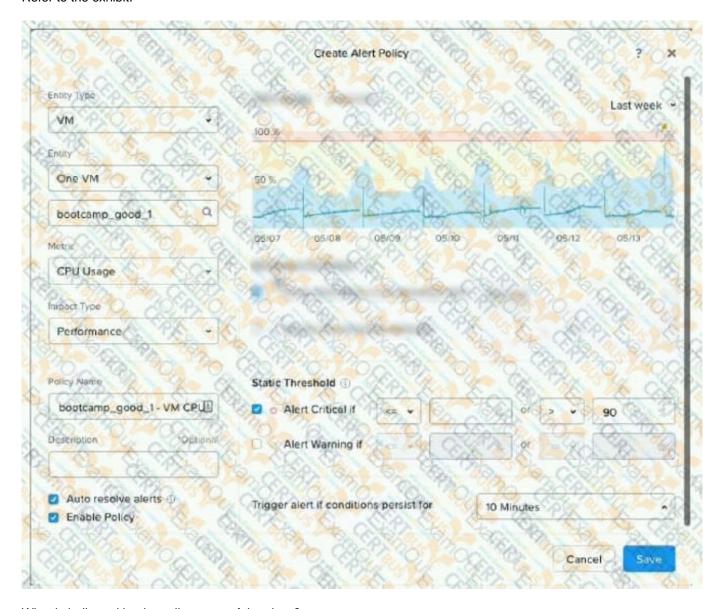

#### **QUESTION 5**

Refer to the exhibit.

What is indicated by the yellow area of the chart?

A. Normal utilization

## https://www.leads4pass.com/nca-5-15.html 2024 Latest leads4pass NCA-5.15 PDF and VCE dumps Download

- B. Critical alerts
- C. Warning alerts
- D. Abnormal utilization

Correct Answer: C

Latest NCA-5.15 Dumps