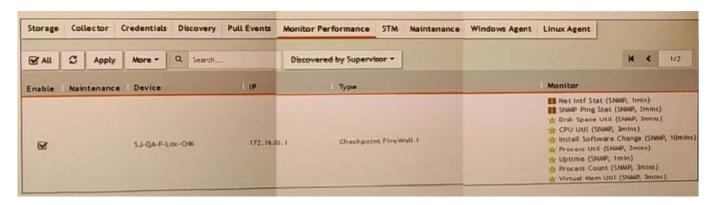

#### **QUESTION 1**

Refer to the exhibit.

What do the yellow stars listed in the Monitor column indicate?

- A. A yellow star indicates that a metric was applied during discovery, and data has been collected successfully
- B. A yellow star indicates that a metric was applied during discovery, but data collection has not started
- C. A yellow star indicates that a metric was applied during discovery, but FortiSIEM is unable to collect data.
- D. A yellow star indicates that a metric was not applied during discovery and, therefore, FortiSEIM was unable to collect data.

Correct Answer: D