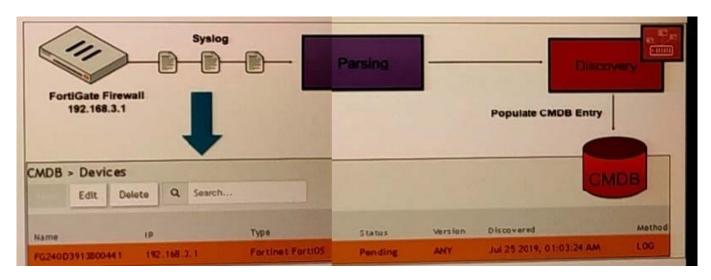

#### **QUESTION 2**

Refer to the exhibit.

How was the FortiGate device discovered by FortiSIEM?

A. Through GUI log discovery

- C. Using the pull events method
- D. Through auto log discovery

Correct Answer: A