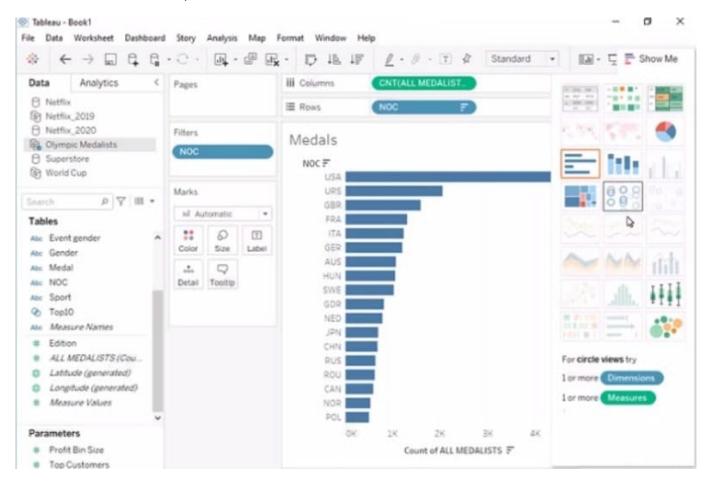

## **QUESTION 2**

#### **CORRECT TEXT**

Open the link to Book1 found on the desktop. Open SalesVSProfit worksheet.

Add a distribution band on Profit to show the standard deviation from- 1 to 1.

2024 Latest leads4pass TDA-C01 PDF and VCE dumps Download

A. Send us your feedback on it.

Correct Answer: A