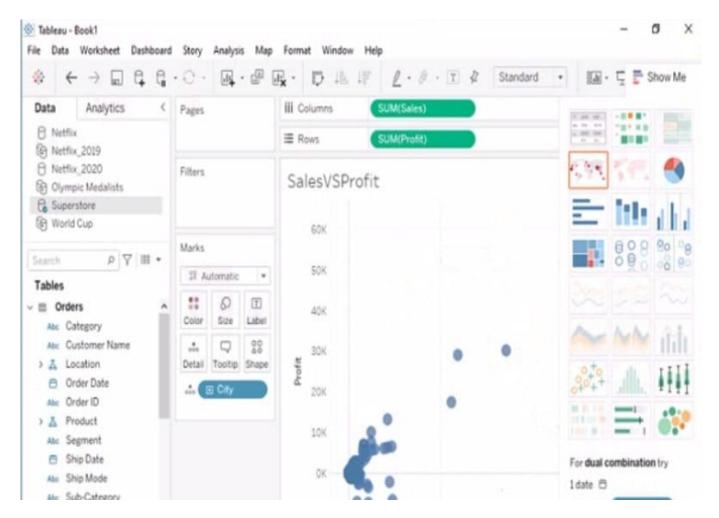

## **QUESTION 2**

#### **CORRECT TEXT**

Open the link to Book1 found on the desktop. Open SalesVSProfit worksheet.

Add a distribution band on Profit to show the standard deviation from- 1 to 1.

2024 Latest leads4pass TDA-C01 PDF and VCE dumps Download

A. Send us your feedback on it.

Correct Answer: A