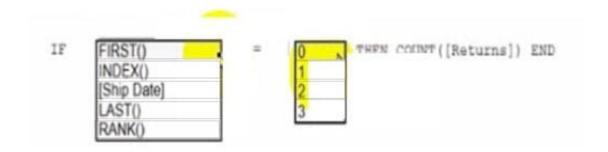

#### **QUESTION 3**

You have the following dataset.

| Customer Name | Sales  | Rank |
|---------------|--------|------|
| Adrian Barton | 10,000 | 3    |
| Raymond Buch  | 12,000 | 2    |
| Sean Miller   | 12,000 | 2    |
| Tamara Chand  | 18,000 | 1    |

Yon need to calculate the ranking shown in the Rank field.

How should you complete the formula? (Use the dropdowns in the Answer Area to select the correct options to complete the formula?

Hot Area:

Correct Answer: