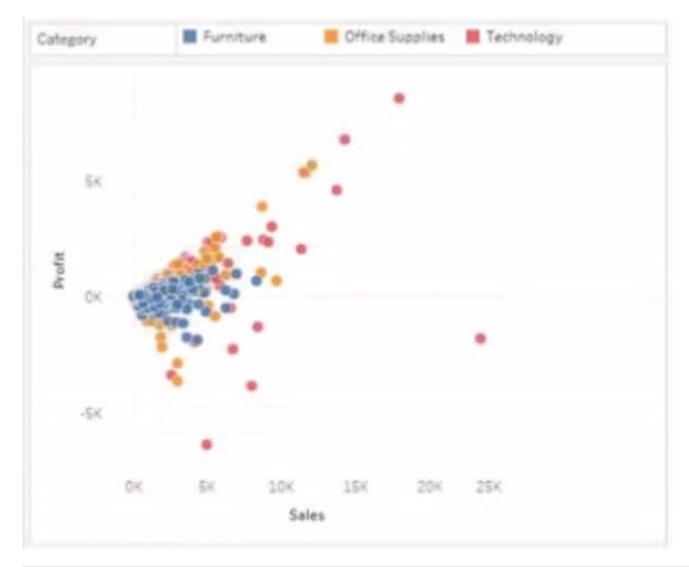

### **QUESTION 1**

You have the following visualization.

Hot Area:

Correct Answer:

You have a dataset that has four fields named Category. Profit Sates and Customer Name. You need to create the following visualization.