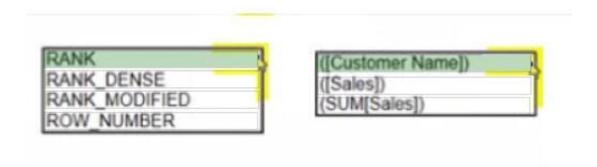

#### **QUESTION 3**

You have the following dataset.

| Customer Name | Sales  | Rank |
|---------------|--------|------|
| Adrian Barton | 10,000 | 3    |
| Raymond Buch  | 12,000 | 2    |
| Sean Miller   | 12,000 | 2    |
| Tamara Chand  | 18,000 | 1    |

Yon need to calculate the ranking shown in the Rank field.

How should you complete the formula? (Use the dropdowns in the Answer Area to select the correct options to complete the formula?

Hot Area:

Correct Answer: