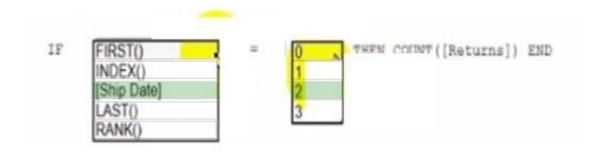

#### **QUESTION 3**

You have the following dataset.

| Customer Name | Sales  | Rank |
|---------------|--------|------|
| Adrian Barton | 10,000 | 3    |
| Raymond Buch  | 12,000 | 2    |
| Sean Miller   | 12,000 | 2    |
| Tamara Chand  | 18,000 | 1    |

Yon need to calculate the ranking shown in the Rank field.

How should you complete the formula? (Use the dropdowns in the Answer Area to select the correct options to complete the formula?

Hot Area:

Correct Answer: