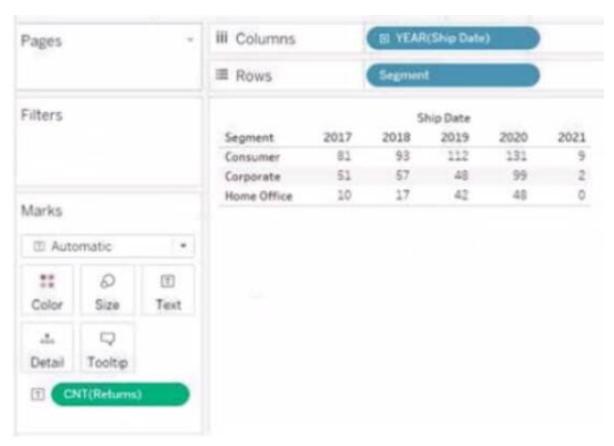

### **QUESTION 1**

You have the following visualization.

Hot Area:

Correct Answer:

You have a dataset that has four fields named Category. Profit Sates and Customer Name. You need to create the following visualization.