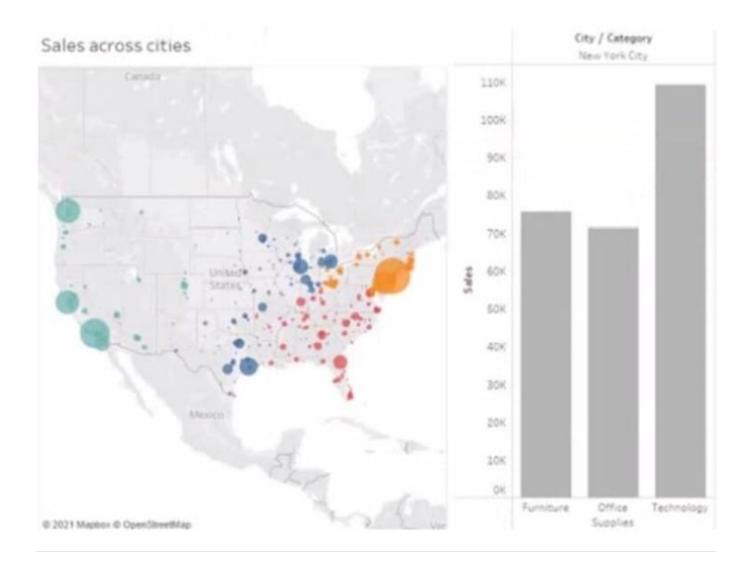

### **QUESTION 1**

You have the following visualization.

Hot Area:

Correct Answer:

You have a dataset that has four fields named Category. Profit Sates and Customer Name. You need to create the following visualization.

You have the following dashboard.