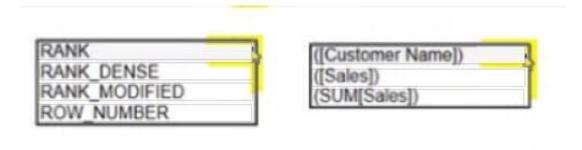

#### **QUESTION 3**

You have the following dataset.

| Customer Name | Sales  | Rank |
|---------------|--------|------|
| Adrian Barton | 10,000 | 3    |
| Raymond Buch  | 12,000 | 2    |
| Sean Miller   | 12,000 | 2    |
| Tamara Chand  | 18,000 | 1    |

Yon need to calculate the ranking shown in the Rank field.

How should you complete the formula? (Use the dropdowns in the Answer Area to select the correct options to complete the formula?

Hot Area:

Correct Answer: