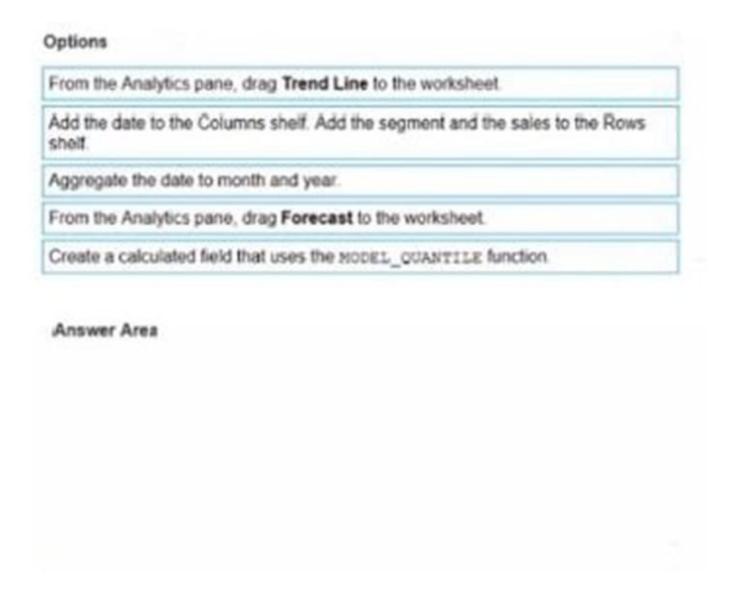

### **QUESTION 4**

You have a dataset that contains daily sales by business segment from 2017 to the present You want to use monthly historical trends to predict sales by segment in the future.

Which three actions should you perform m order?

(Place the three correct options in order Use the arrows to move Options in Answer Area arrows to re order the options.)

Select and Place:

Correct Answer:

| From the Analytics p           | ane, drag Trend Line to the worksheet.                           |
|--------------------------------|------------------------------------------------------------------|
| From the Analytics p           | ane, drag Forecast to the worksheet.                             |
|                                |                                                                  |
| Answer Area                    |                                                                  |
| Answer Area Aggregate the date | to month and year.                                               |
| Aggregate the date             | to month and year.  field that uses the MODEL_QUANTILE function. |