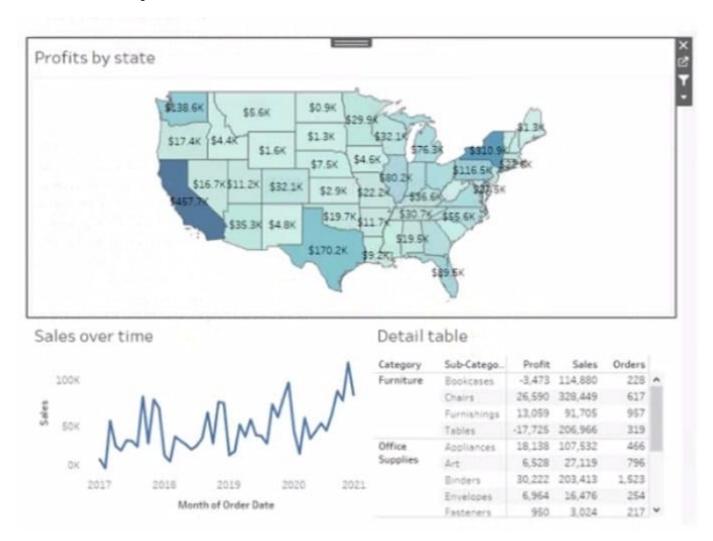

### **QUESTION 1**

You have the following dashboard.

Currently the map is used as a filter that affects the data on the otter sheets of the dashboard

You need to configure the dashboard to ensure that selecting a data point on the map only tillers the Detail table

What should you do?

- A. From the context menu of Sales over time select Ignore Actions
- B. From the context menu of Sales over lime select Remove Dashboard Item
- C. From the context menu of Profits by Stale deselect Use as Filter
- D. From the context menu of Sales over time select Deselect

Correct Answer: B