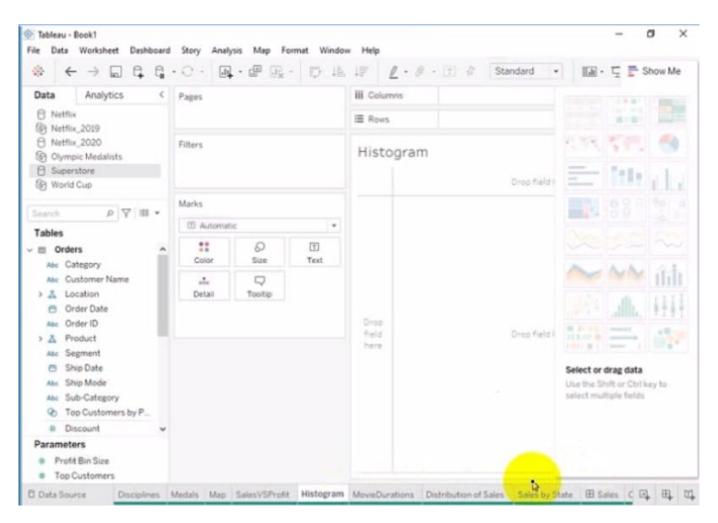

### CORRECT TEXT

Open the link to Book1 found on the desktop. Open the Histogram worksheet and use the Superstone data source.

Create a histogram on the Quantity field by using bin size of 3.

### https://www.leads4pass.com/tda-c01.html

2024 Latest leads4pass TDA-C01 PDF and VCE dumps Download

A. Send us your feedback on it.

Correct Answer: A

**TDA-C01 VCE Dumps** 

**TDA-C01 Practice Test** 

**TDA-C01 Exam Questions**