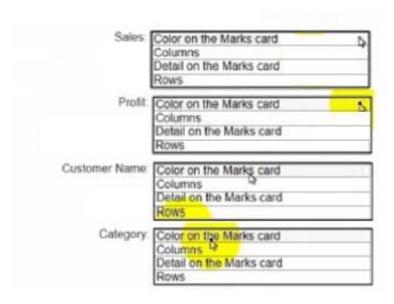

8 |

Which Level of Detail (LOD) expression should you use to calculate tie grand total of all the regions?

A. {FIXED: [Region] SUM Sales}

B. {FIXED: SUM Sales}



https://www.leads4pass.com/tda-c01.html 2024 Latest leads4pass TDA-C01 PDF and VCE dumps Download

C. {Fixed: [Region]: TOTAL Sales}

D. {FIXED: TOTAL (Sales)}

Correct Answer: C

### **QUESTION 4**

You have two data sources that use the same schema One data source contains order data from 2019 and the other data source contains order data from 2020.

You have a worksheet that shows the orders from 2019.

You need to configure the worksheet to show the orders from 2020 without reloading the data.

Which option should you select?

Hot Area:

## **Leads4Pass**



Correct Answer:

## Leads4Pass



### **QUESTION 5**

Hot Area:



### Correct Answer:



TDA-C01 PDF Dumps

TDA-C01 Study Guide

**TDA-C01 Exam Questions**