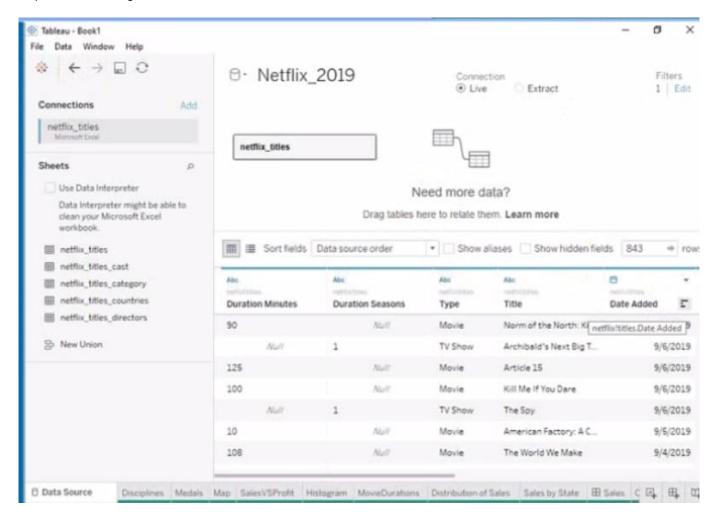

### **CORRECT TEXT**

Open the link to Book1 found on the desktop. Open the Movie Durations worksheet.

Replace the existing data source with the Netflix\_2019 data source.

A. Send us your feedback on it.

Correct Answer: A