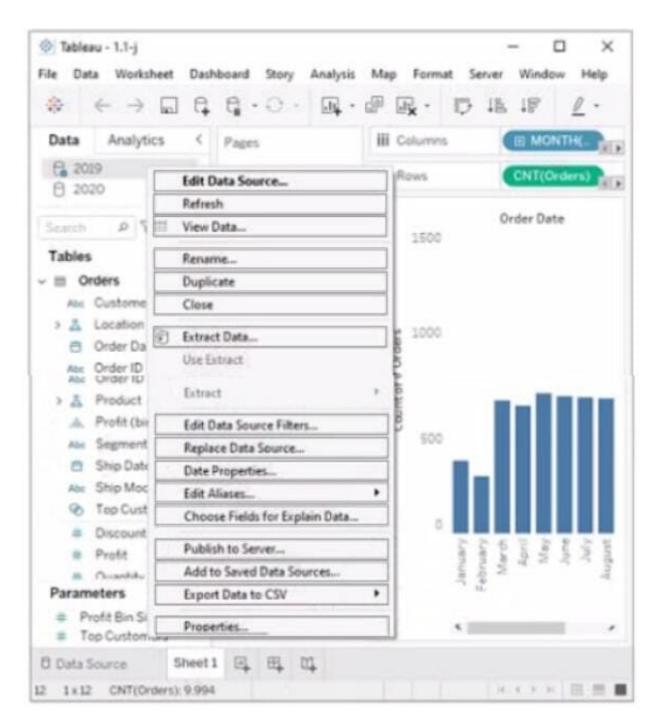

### **QUESTION 4**

You have two data sources that use the same schema One data source contains order data from 2019 and the other data source contains order data from 2020.

You have a worksheet that shows the orders from 2019.

You need to configure the worksheet to show the orders from 2020 without reloading the data.

Which option should you select?

Hot Area: