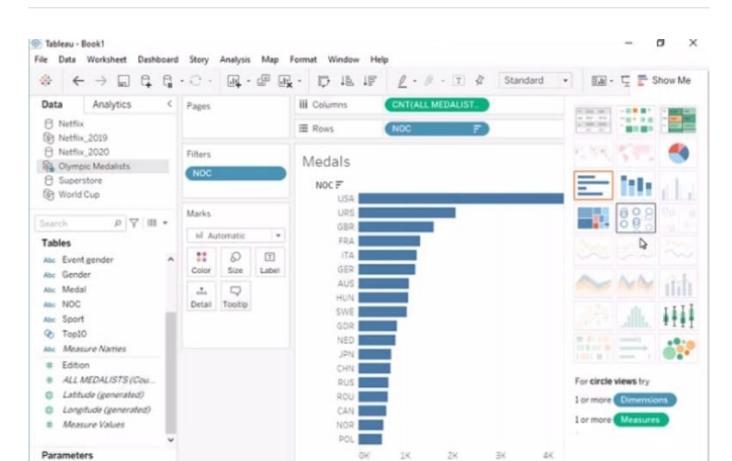

### **CORRECT TEXT**

Open the link to Book1 found on the desktop. Open Disciplines worksheet.

Filter the table to show the Top 10 NOC based on the number of medals won.

Count of ALL MEDALISTS F

A. Send us your feedback on it.