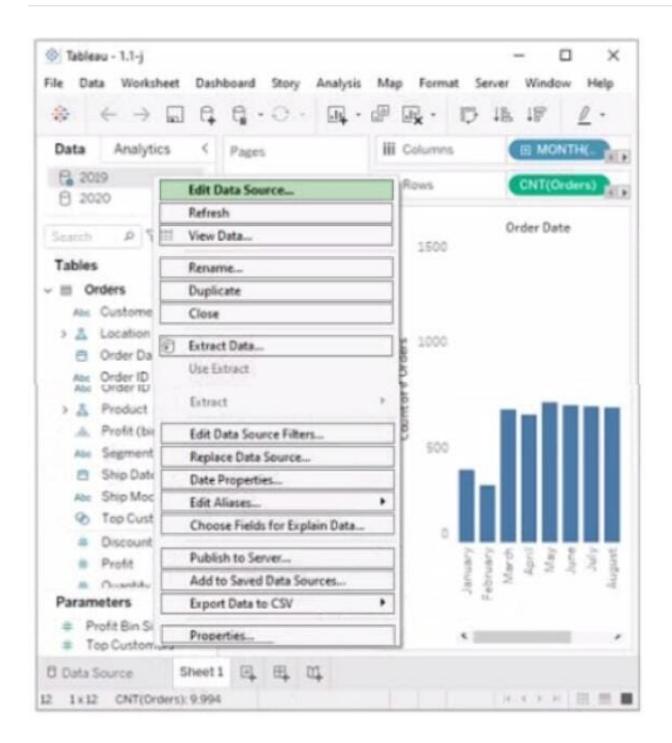

### **QUESTION 4**

You have two data sources that use the same schema One data source contains order data from 2019 and the other data source contains order data from 2020.

You have a worksheet that shows the orders from 2019.

You need to configure the worksheet to show the orders from 2020 without reloading the data.

Which option should you select?

Hot Area: